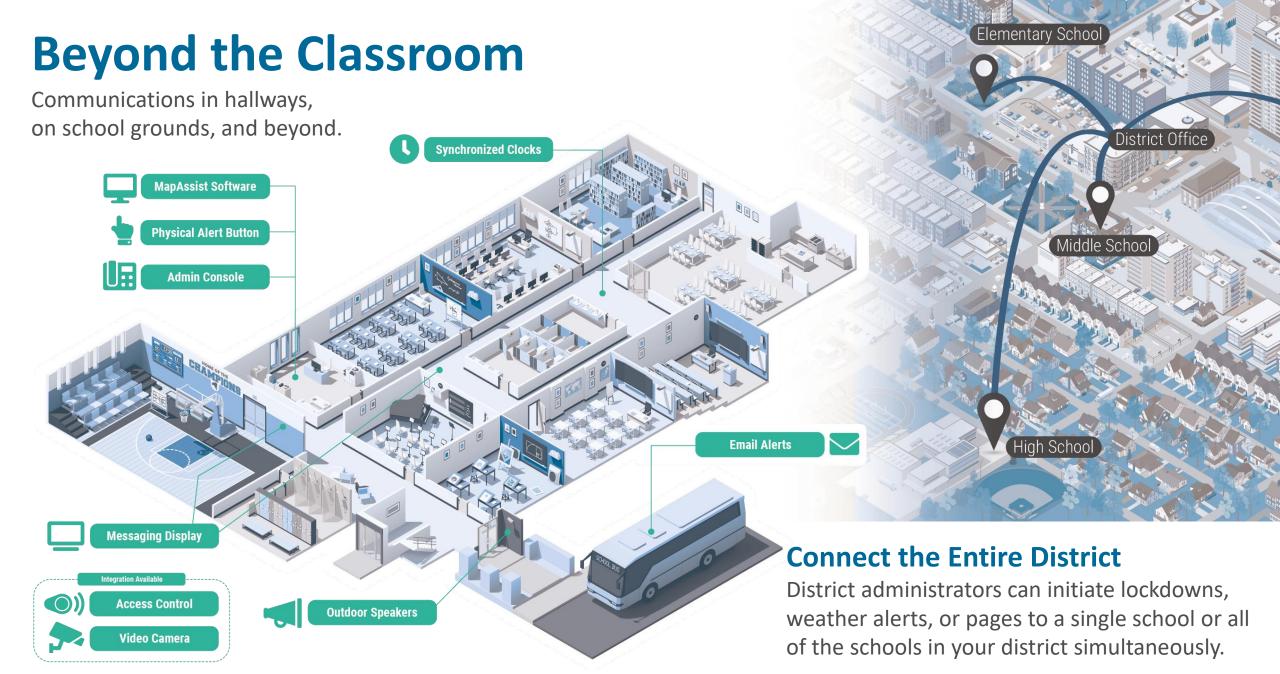

### **School Communications**

- Announcements
- Paging
- Classroom Calls
- Bell Schedules
- Synchronized Clocks
- District Communication
- Integration: Access/Cameras
- Emergencies (all kinds)

503

[802]

tay informed with real-time riority-based visual feedback irectly on the school floor plan.

Schedule more than just bells. Schedule tones, music, programs, video surveillance, and output events.

© 2021 CareHawk, Inc. All Rights Reserved

ay Start - Late :

ay Start +

- 17 John - W. X M Intox (42.734) - krisho2@gmail. X +