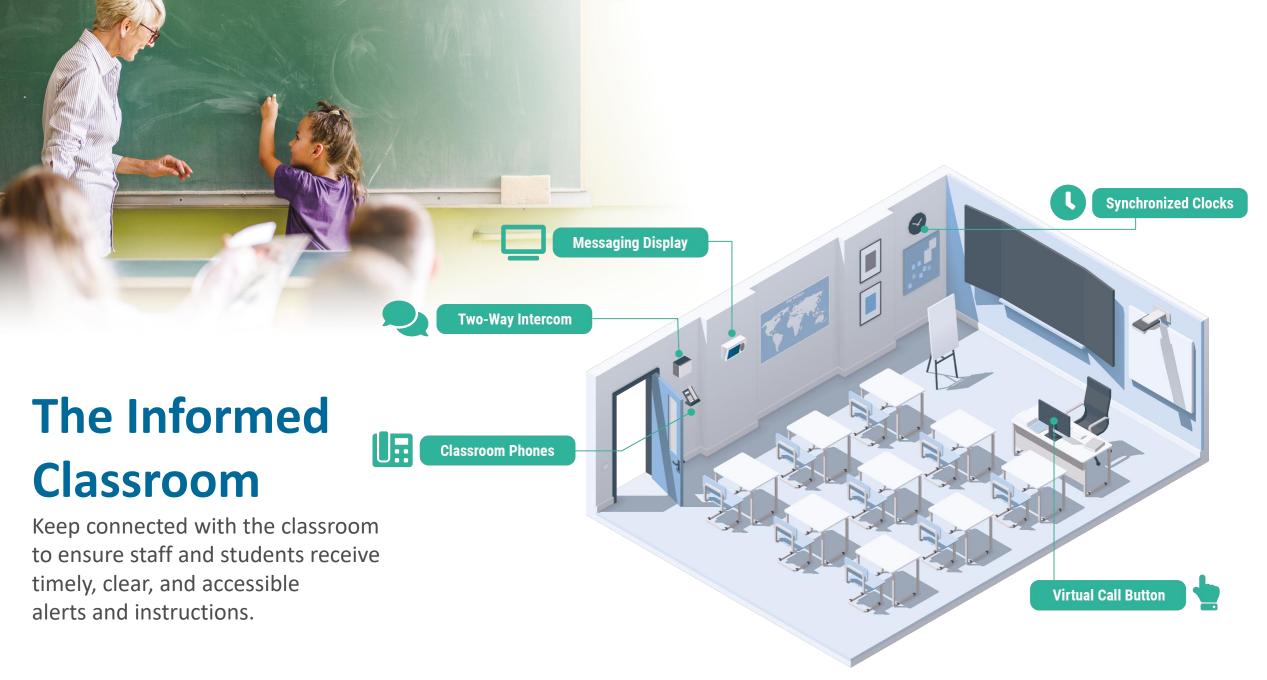

### **School Communications**

- Announcements
- Paging
- Classroom Calls
- Bell Schedules
- Synchronized Clocks
- District Communication
- Integration: Access/Cameras
- Emergencies (all kinds)

503

[802]

tay informed with real-time riority-based visual feedback irectly on the school floor plan.

### Your Messages Are Seen & Heard

A network of CareHawk® messaging displays combines visual messages in tandem with audio alerts for accessible communication and improved student and staff safety.

Visual Messaging, Emergency Strobe Lights and Clear Audio are key resources in a Emergency