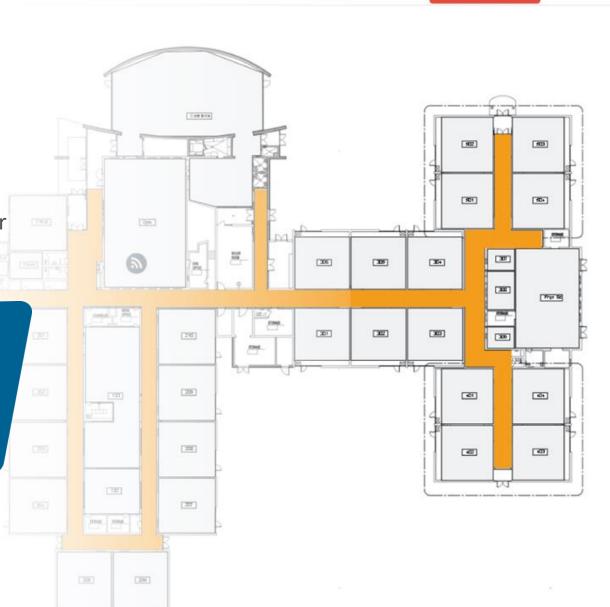

### **School Communications**

- Announcements
- Paging
- Classroom Calls
- Bell Schedules
- Synchronized Clocks
- District Communication
- Integration: Access/Cameras
- Emergencies (all kinds)

503

[802]

tay informed with real-time riority-based visual feedback irectly on the school floor plan.

Responsiveness

to **Emergencies** 

Lockdown with real-time feedback with a quick and easy way to initiate and monitor a lockdown or any other emergency situation.

Priority-based communication Real-time visual activity monitoring Real-time classroom lockdown acknowledgment.