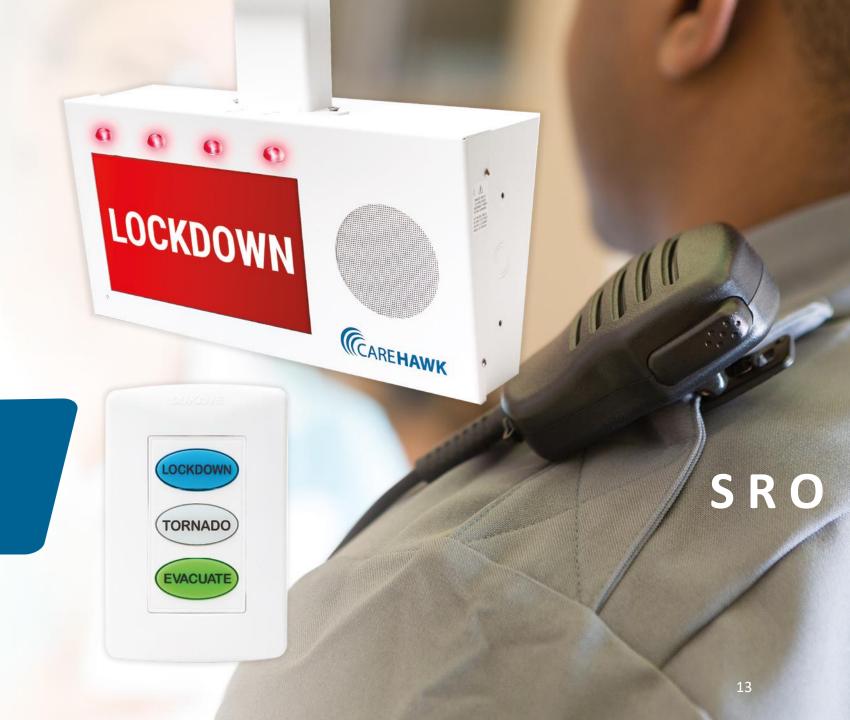

Responsiveness

to **Emergencies** 

Lockdown with real-time feedback with a quick and easy way to initiate and monitor a lockdown or any other emergency situation.

Priority-based communication Real-time visual activity monitoring Real-time classroom lockdown acknowledgment.

### Your Messages Are Seen & Heard

A network of CareHawk® messaging displays combines visual messages in tandem with audio alerts for accessible communication and improved student and staff safety.

Visual Messaging, Emergency Strobe Lights and Clear Audio are key resources in a Emergency

### Mobile Device Integration:

**Lockdown** at the Keyboard, the Administration Console, Remotely with VCall+, or with Activation Switch devices.

School Resource Officer and Law Enforcement can monitor real-time visual activity.