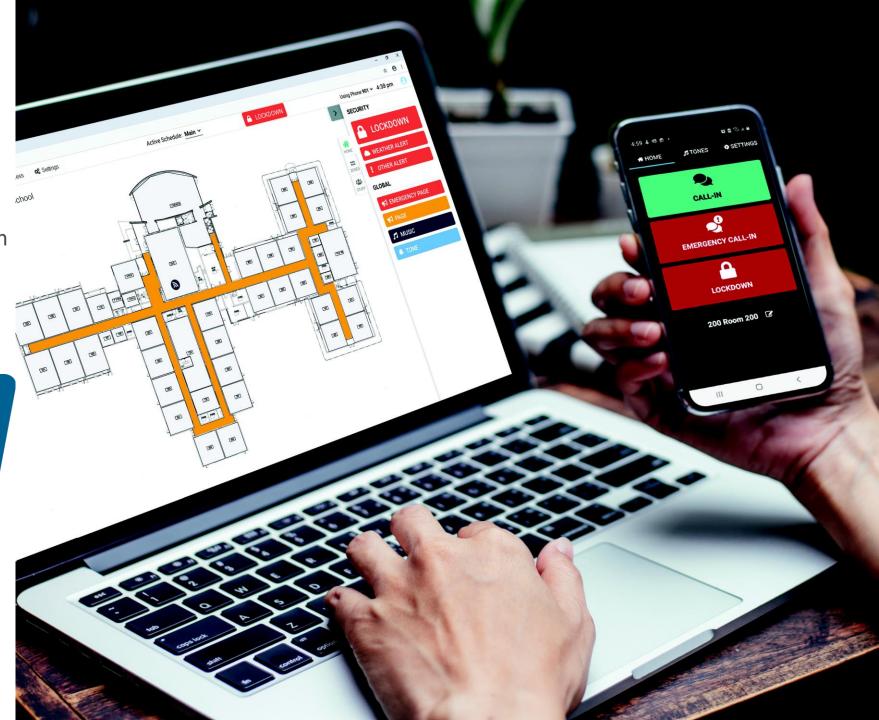

Responsiveness

to **Emergencies** 

Lockdown with real-time feedback with a quick and easy way to initiate and monitor a lockdown or any other emergency situation.

Priority-based communication Real-time visual activity monitoring Real-time classroom lockdown acknowledgment.

Active Schedule: Main >

LOCKDOWN

≜ LOCKDOWN

WEATHER ALERT

Using Phone 901 v 4:39 pm

! OTHER ALERT

### Mobile Device Integration:

**Lockdown** at the Keyboard, the Administration Console, Remotely with VCall+, or with Activation Switch devices.

School Resource Officer and Law Enforcement can monitor real-time visual activity.