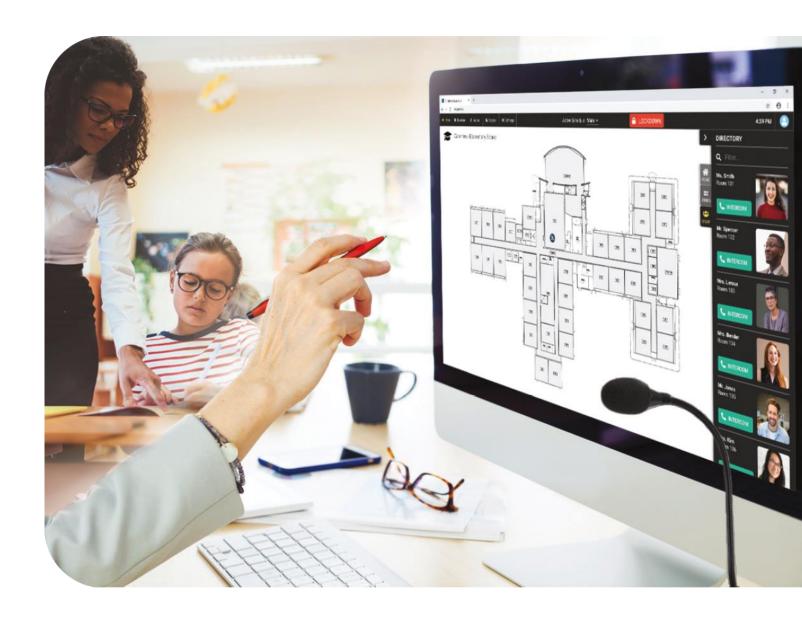

### **School Communications**

- Announcements
- Paging
- Classroom Calls
- Bell Schedules
- Synchronized Clocks
- District Communication
- Integration: Access/Cameras
- Emergencies (all kinds)

503

[802]

tay informed with real-time riority-based visual feedback irectly on the school floor plan.

Responsiveness

to **Emergencies** 

Lockdown with real-time feedback with a quick and easy way to initiate and monitor a lockdown or any other emergency situation.

Priority-based communication Real-time visual activity monitoring Real-time classroom lockdown acknowledgment.

### Mobile Device Integration:

**Lockdown** at the Keyboard, the Administration Console, Remotely with VCall+, or with Activation Switch devices.

School Resource Officer and Law Enforcement can monitor real-time visual activity.