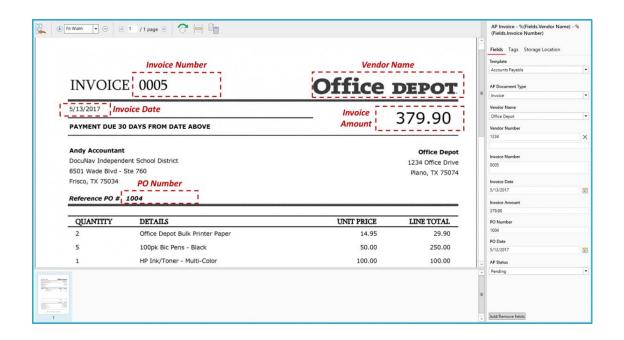

### **Batch Processing**

- Automatically Sort, Identify, & Categorize Incoming Documents
- Capture Precise Pieces of Information From Paper
   & Electronic Documents
- Use Captured Data To Automatically Name, Index
   & File Documents
- Train the software to recognize and identify documents by structure, logos, text, and more
- Utilize intelligent recognition to separate, classify, and sort batches of documents
- Extract information from sorted documents by teaching the software where to look for data
- Leverage extracted data to name, index, and file documents without any manual processing