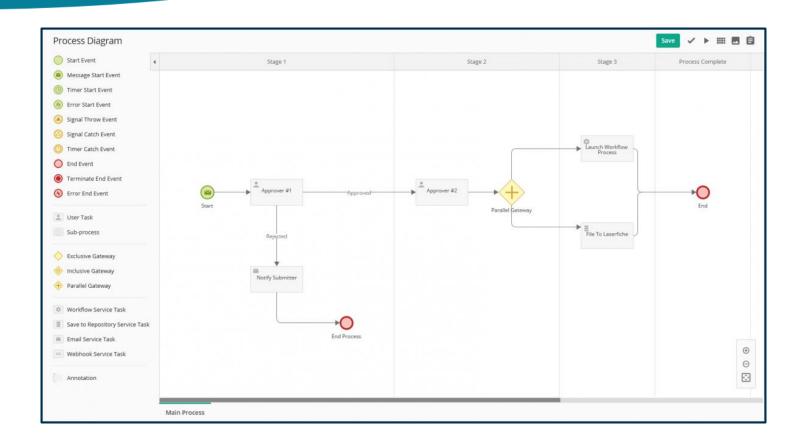

### **Dynamic Web Forms**

- Utilize the intuitive Forms Process
   Modeler to create structured
   processes with intelligent decision
   making
- Streamline approval processes with automated routing decisions & email notifications
- Track Form processes every step of the way, from beginning to end, and receive automated status updates & reports
- Replace paper forms with easy-todesign web forms that can be published on intranets and public websites, distributed through email, and more.