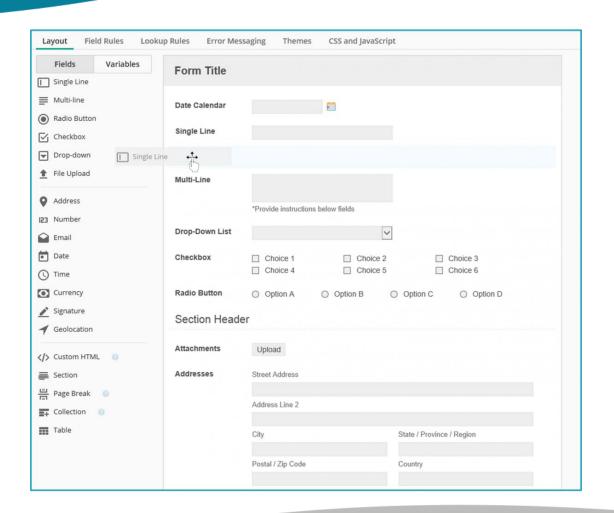

### **Dynamic Web Forms**

- Create and publish e-forms with an intuitive forms management system that requires no coding or scripting.
- Easily create attractive forms with preconfigured templates or customize them with editable fonts, colors, uploaded images and layout options.
- Drag and drop a wide variety of fields, checkboxes and radio buttons onto your form to collect the exact information you need, in the precise format you require.
- Change the look and feel of a form or add and delete questions from it – at any time, without requiring programming assistance.