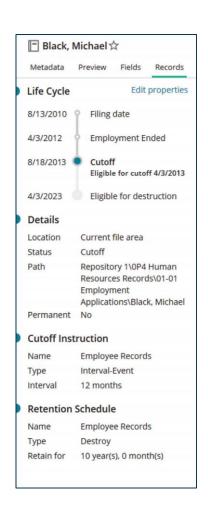

### Records Management

- Retention applied at the Document level
- Application regardless of how documents were collected
- Improved efficiency in the storage, retention and disposition of records and records series
- Support for custom searches based on record properties, retention or disposition properties
- Audit trails to track all system activity and the entire life cycle of records.
- Linking to track Versioning, supporting documents and legal holds.
- Support for custom searches based on record properties, retention or disposition properties.