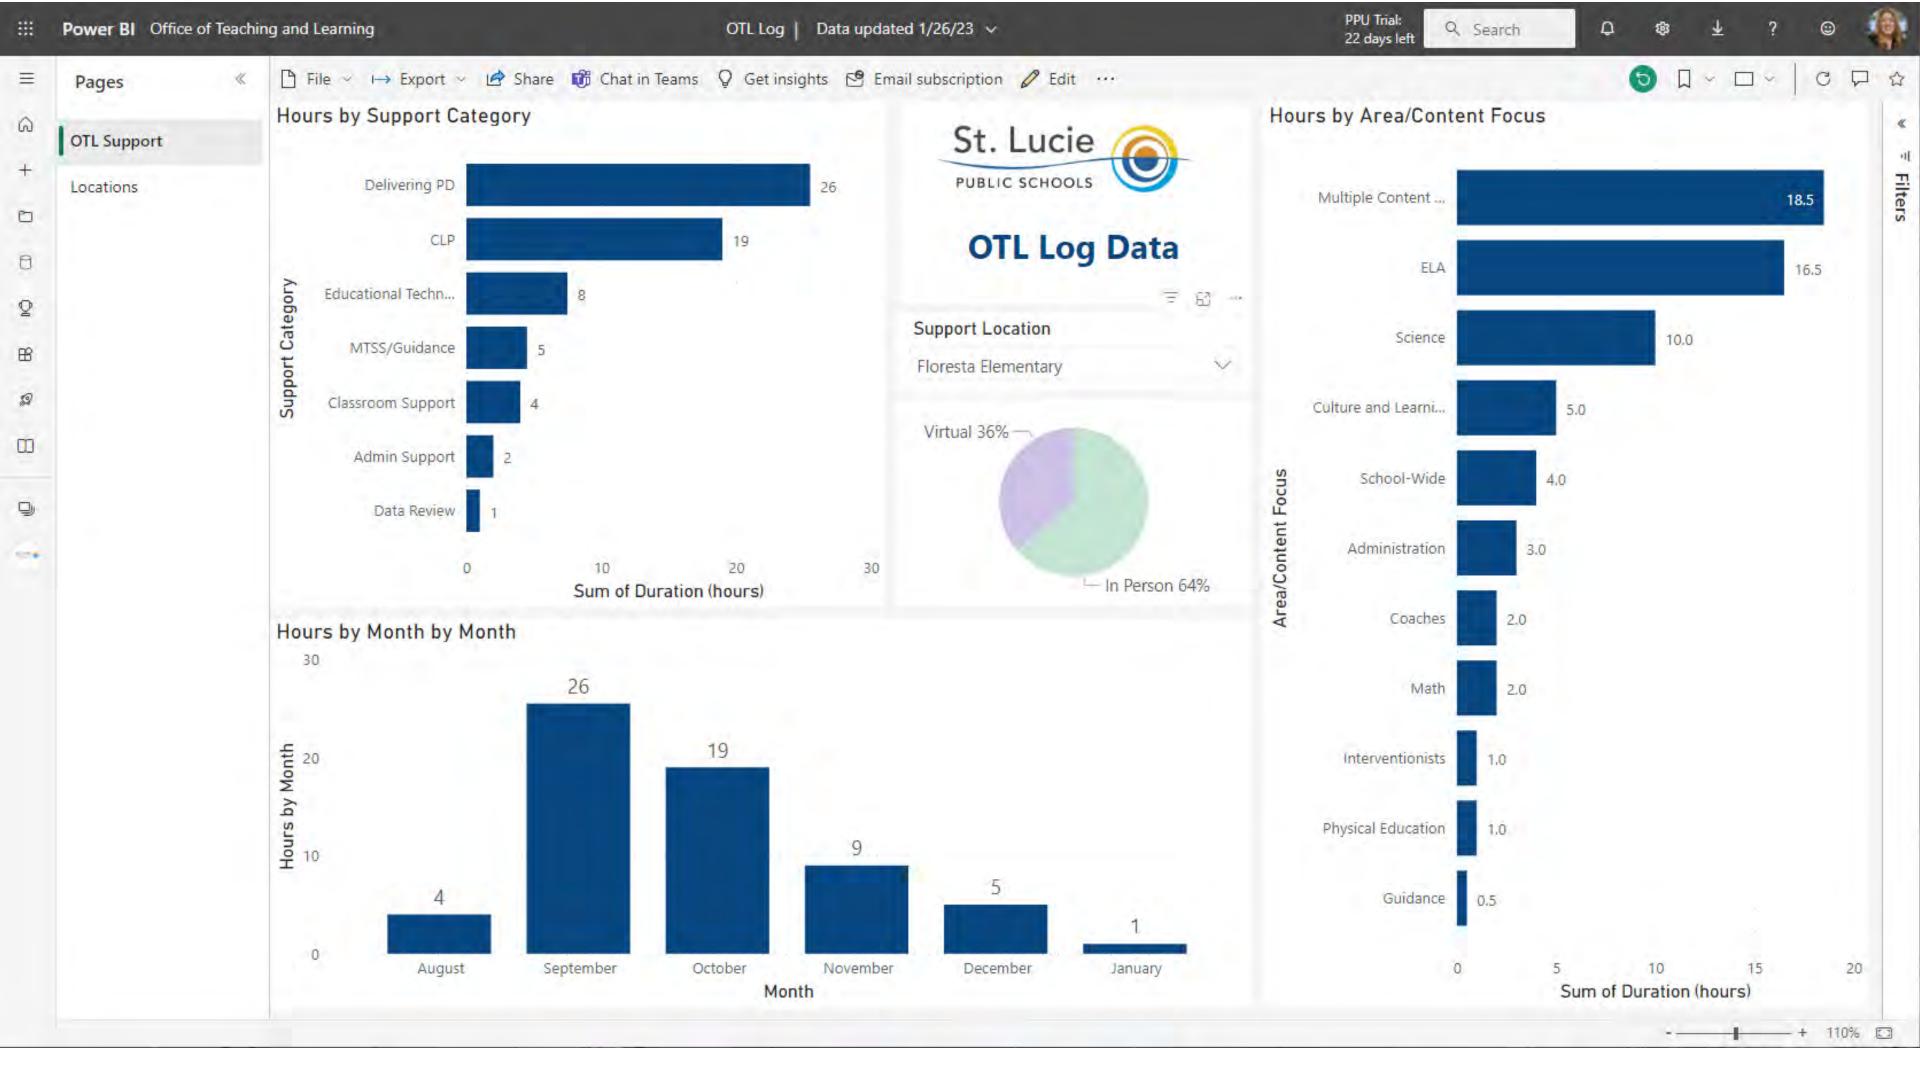

# Frequency

- Updating continually
- Run it periodically

«

⊲

| / | Name >                     | Date of Support ∨        | Department 🗸       | Support Location    | Visit Type ✓ | Duration (hours) ∨ | Supported Grade V                          | Area/Content Focus ∨      | Support Category ✓     |
|---|----------------------------|--------------------------|--------------------|---------------------|--------------|--------------------|--------------------------------------------|---------------------------|------------------------|
|   | GARCIA NIEVES, ZULAY<br>E. | 11/02/2022               | Curriculum         | Allapattah Flats    | In Person    | 1                  | 02                                         | Elementary                | Educational Technology |
|   | HUFFSTETTER, MARY H.       | 11/07/2022               | Curriculum         | Allapattah Flats    | In Person    | 2                  | Kindergarten                               | ELA                       | Delivering PD          |
|   | VANDEREEDT, SALLY V.       | 11/18/2022               | Talent Development | Allapattah Flats    | Virtual      | 0.3                |                                            | Coaches                   | Educational Technology |
|   | COPPOLA, CHRISTINA<br>M.   | 01/02/2023               | Curriculum         | Allapattah Flats    | In Person    | 3                  | Pre K Kindergarten 01 02 03 04 05 06 07 08 | Culture and Learning Env. | MTSS/Guidance          |
|   | OATTS, DORTHEA             | 01/25/2023               | Curriculum         | Allapattah Flats    | In Person    | 1                  | 06                                         | ELA                       | Data Review            |
|   |                            |                          |                    |                     |              | Sum<br>31.8        |                                            |                           |                        |
|   | Support Location :         | Bayshore Elementary (50) |                    |                     |              |                    |                                            |                           |                        |
|   | MEJIAS, NANCY L            | 08/08/2022               | Curriculum         | Bayshore Elementary | In Person    | б                  | Kindergarten 01 02 03 04 05                | ELA                       | Delivering PD          |
|   | BENNER, BELINDA P.         | 08/09/2022               | Talent Development | Bayshore Elementary | In Person    | 3.5                | Pre K Kindergarten 01 02 03 04 05          | Multiple Content Areas    | Delivering PD          |