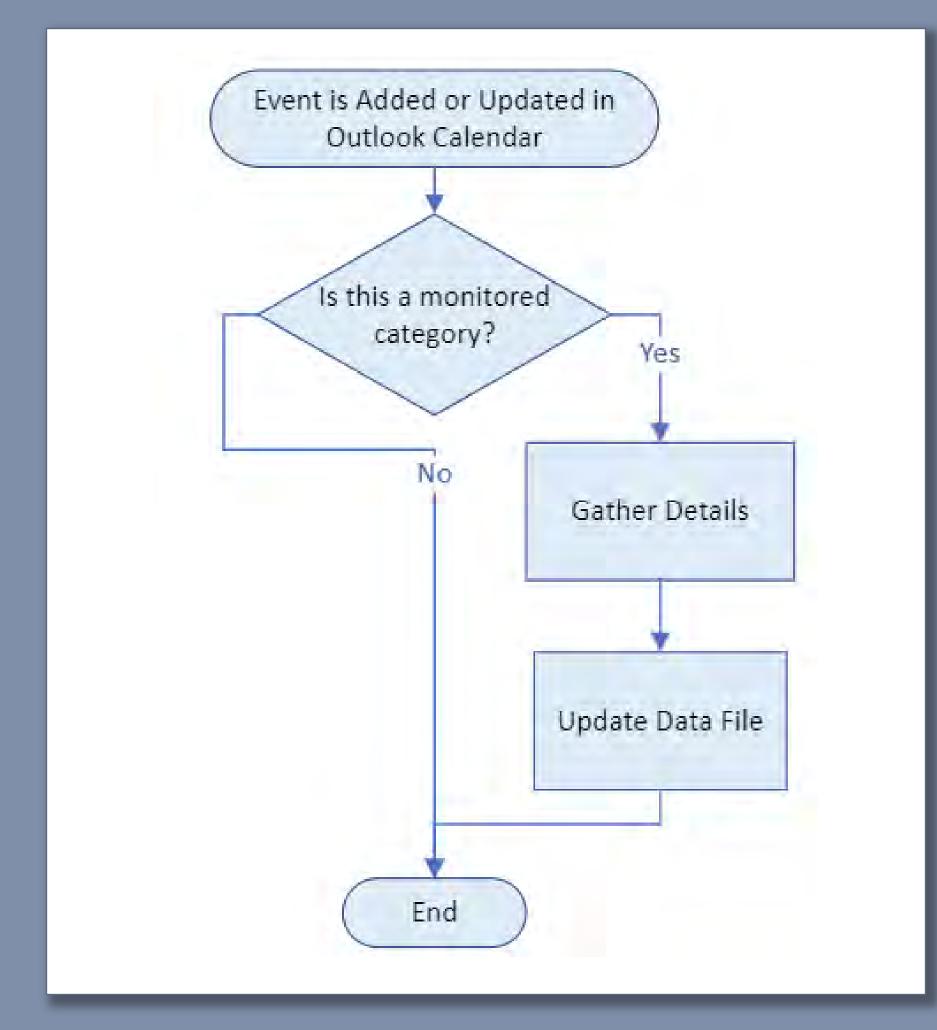

# Events are tracked and updated in Excel:

- New events
- Updated details/time
- Deleted or uncategorized

# Key Functionality

# Based on Categories

- Uncategorized events are ignored
- Other categories ignored

# Data Storage

- Personal OneDrive
- Combined department

# Frequency

- Updating continually
- Run it periodically

«

⊲

| / | Name >                     | Date of Support ∨        | Department 🗸       | Support Location    | Visit Type ✓ | Duration (hours) ∨ | Supported Grade V                          | Area/Content Focus ∨      | Support Category ✓     |
|---|----------------------------|--------------------------|--------------------|---------------------|--------------|--------------------|--------------------------------------------|---------------------------|------------------------|
|   | GARCIA NIEVES, ZULAY<br>E. | 11/02/2022               | Curriculum         | Allapattah Flats    | In Person    | 1                  | 02                                         | Elementary                | Educational Technology |
|   | HUFFSTETTER, MARY H.       | 11/07/2022               | Curriculum         | Allapattah Flats    | In Person    | 2                  | Kindergarten                               | ELA                       | Delivering PD          |
|   | VANDEREEDT, SALLY V.       | 11/18/2022               | Talent Development | Allapattah Flats    | Virtual      | 0.3                |                                            | Coaches                   | Educational Technology |
|   | COPPOLA, CHRISTINA<br>M.   | 01/02/2023               | Curriculum         | Allapattah Flats    | In Person    | 3                  | Pre K Kindergarten 01 02 03 04 05 06 07 08 | Culture and Learning Env. | MTSS/Guidance          |
|   | OATTS, DORTHEA             | 01/25/2023               | Curriculum         | Allapattah Flats    | In Person    | 1                  | 06                                         | ELA                       | Data Review            |
|   |                            |                          |                    |                     |              | Sum<br>31.8        |                                            |                           |                        |
|   | Support Location :         | Bayshore Elementary (50) |                    |                     |              |                    |                                            |                           |                        |
|   | MEJIAS, NANCY L            | 08/08/2022               | Curriculum         | Bayshore Elementary | In Person    | б                  | Kindergarten 01 02 03 04 05                | ELA                       | Delivering PD          |
|   | BENNER, BELINDA P.         | 08/09/2022               | Talent Development | Bayshore Elementary | In Person    | 3.5                | Pre K Kindergarten 01 02 03 04 05          | Multiple Content Areas    | Delivering PD          |