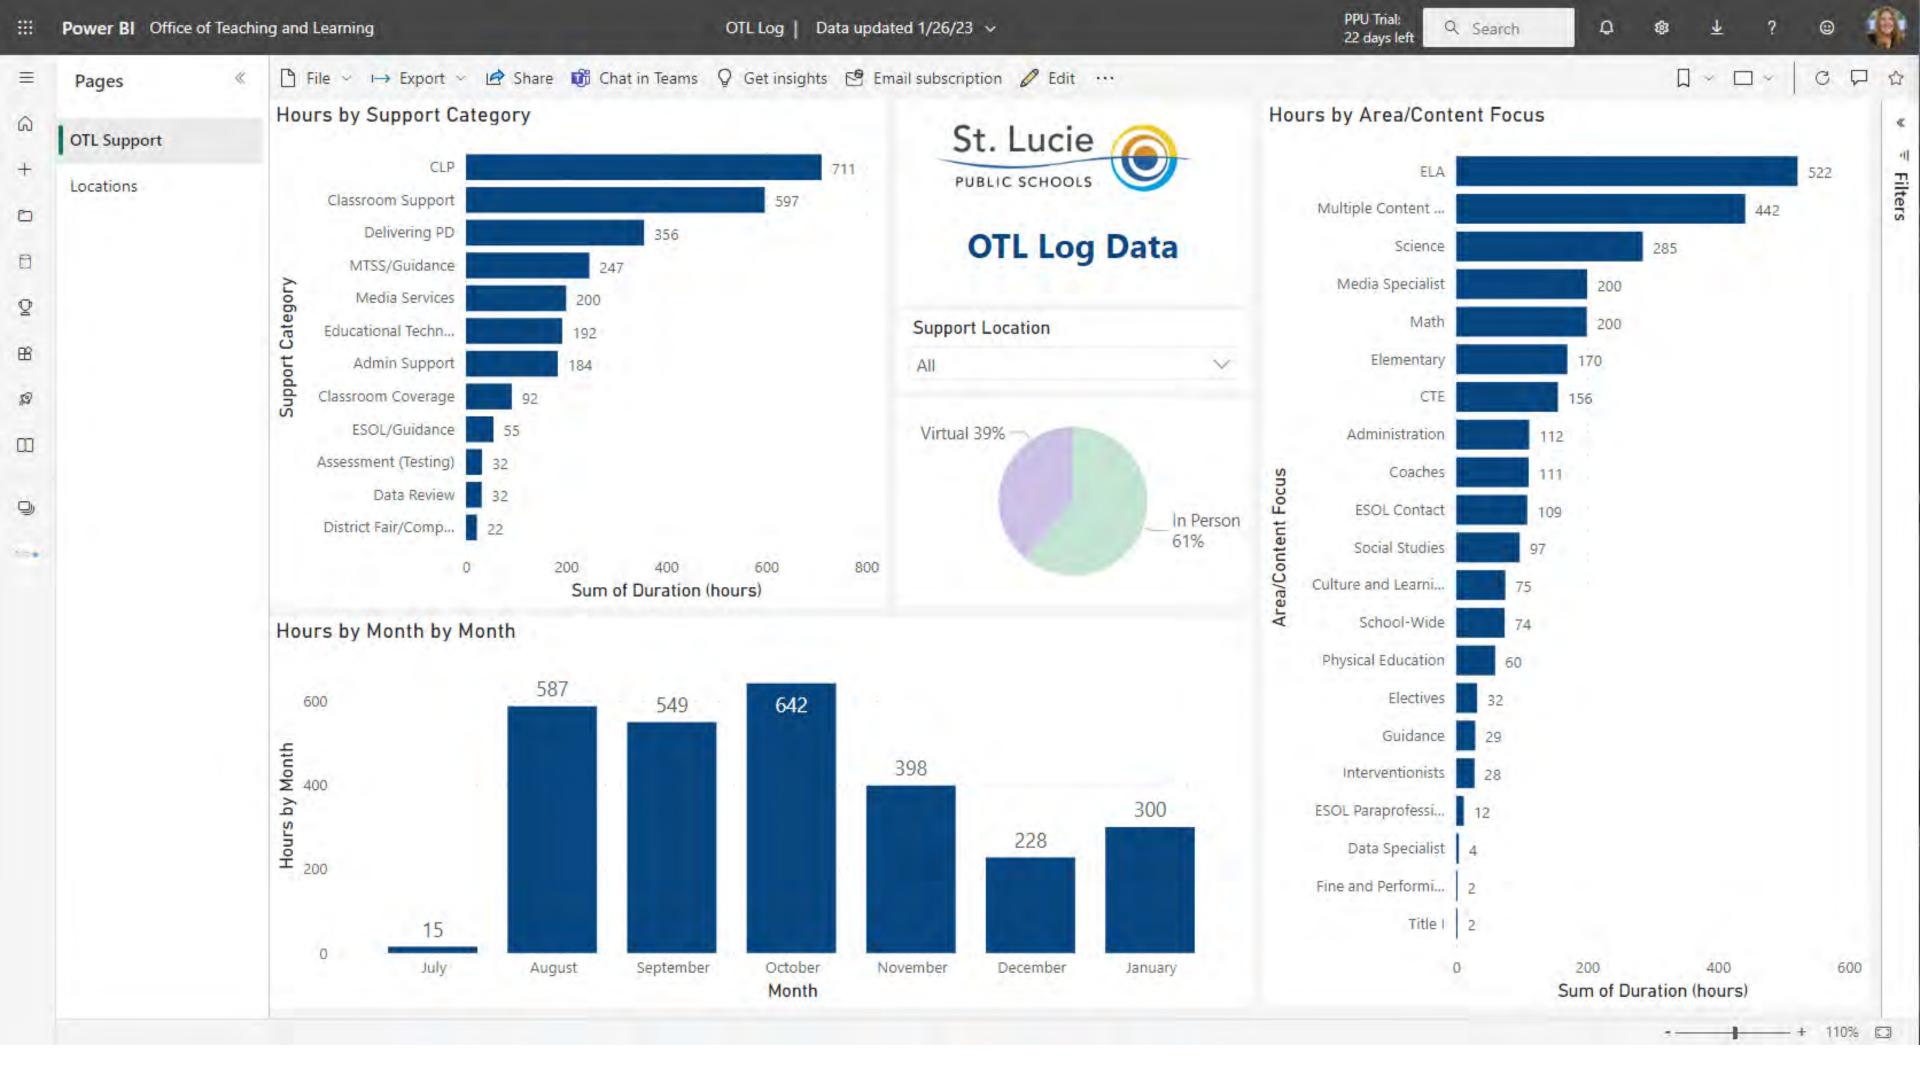

# Frequency

- Updating continually
- Run it periodically

«

⊲

| / | Name >                     | Date of Support ∨        | Department 🗸       | Support Location    | Visit Type ✓ | Duration (hours) ∨ | Supported Grade V                          | Area/Content Focus ∨      | Support Category ✓     |
|---|----------------------------|--------------------------|--------------------|---------------------|--------------|--------------------|--------------------------------------------|---------------------------|------------------------|
|   | GARCIA NIEVES, ZULAY<br>E. | 11/02/2022               | Curriculum         | Allapattah Flats    | In Person    | 1                  | 02                                         | Elementary                | Educational Technology |
|   | HUFFSTETTER, MARY H.       | 11/07/2022               | Curriculum         | Allapattah Flats    | In Person    | 2                  | Kindergarten                               | ELA                       | Delivering PD          |
|   | VANDEREEDT, SALLY V.       | 11/18/2022               | Talent Development | Allapattah Flats    | Virtual      | 0.3                |                                            | Coaches                   | Educational Technology |
|   | COPPOLA, CHRISTINA<br>M.   | 01/02/2023               | Curriculum         | Allapattah Flats    | In Person    | 3                  | Pre K Kindergarten 01 02 03 04 05 06 07 08 | Culture and Learning Env. | MTSS/Guidance          |
|   | OATTS, DORTHEA             | 01/25/2023               | Curriculum         | Allapattah Flats    | In Person    | 1                  | 06                                         | ELA                       | Data Review            |
|   |                            |                          |                    |                     |              | Sum<br>31.8        |                                            |                           |                        |
|   | Support Location :         | Bayshore Elementary (50) |                    |                     |              |                    |                                            |                           |                        |
|   | MEJIAS, NANCY L            | 08/08/2022               | Curriculum         | Bayshore Elementary | In Person    | б                  | Kindergarten 01 02 03 04 05                | ELA                       | Delivering PD          |
|   | BENNER, BELINDA P.         | 08/09/2022               | Talent Development | Bayshore Elementary | In Person    | 3.5                | Pre K Kindergarten 01 02 03 04 05          | Multiple Content Areas    | Delivering PD          |