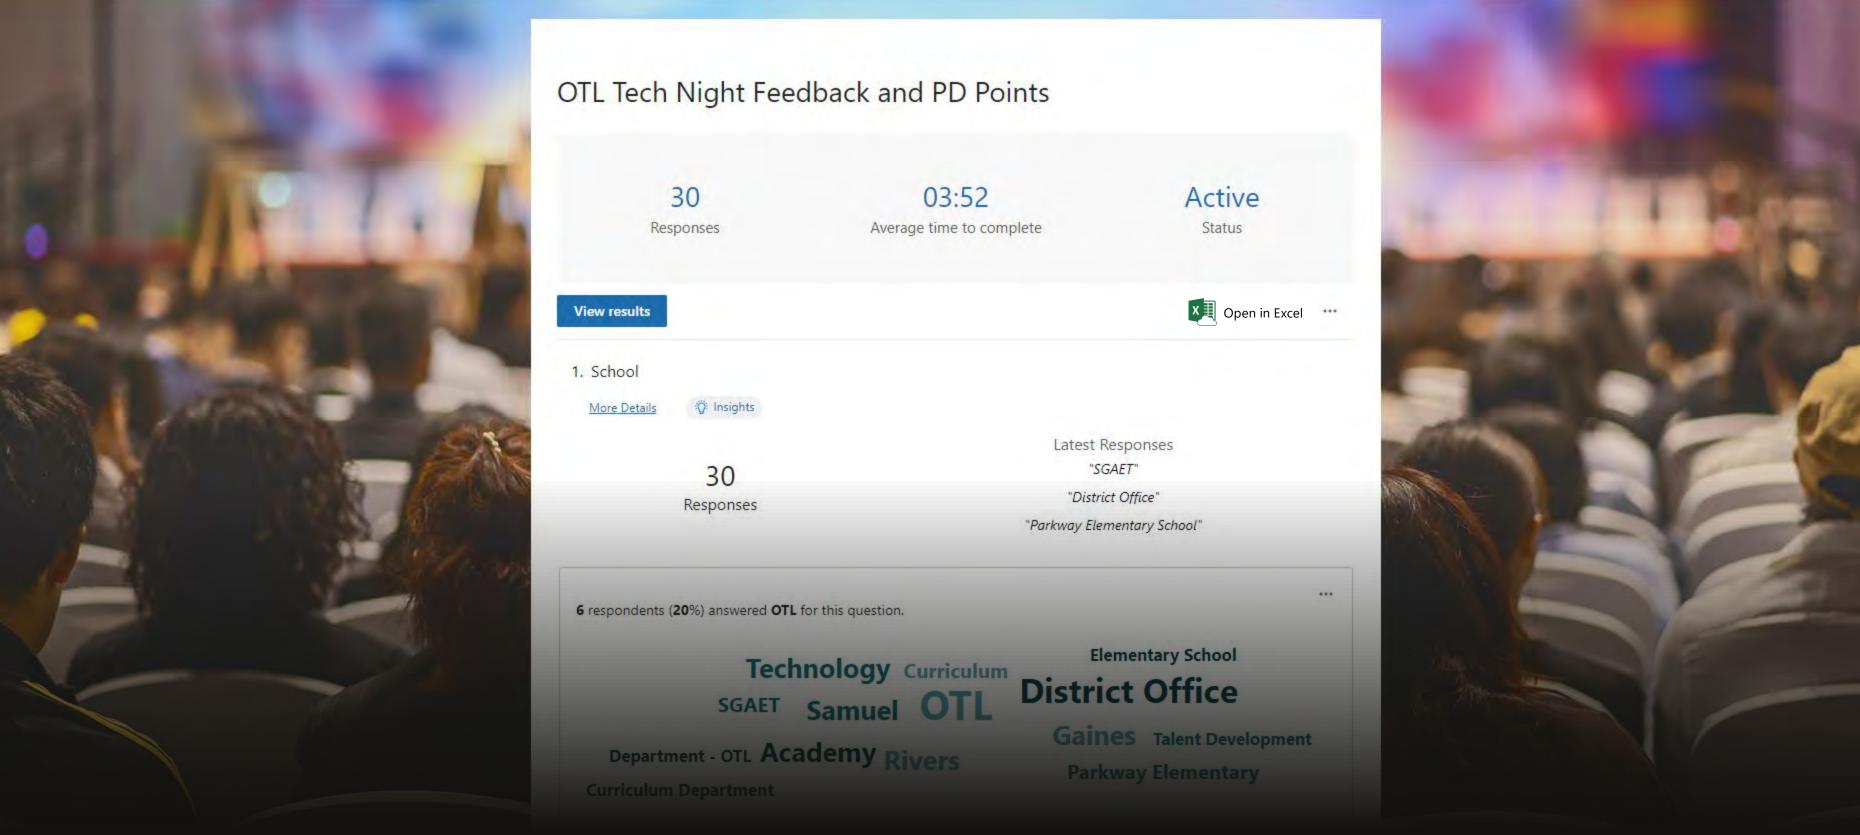

# Cloud Form Required

Group-Owned or Started from Excel Online

Forms

# △ OneDrive refresh

By default, OneDrive updates files hourly. Do you want your files to be kept up to date?