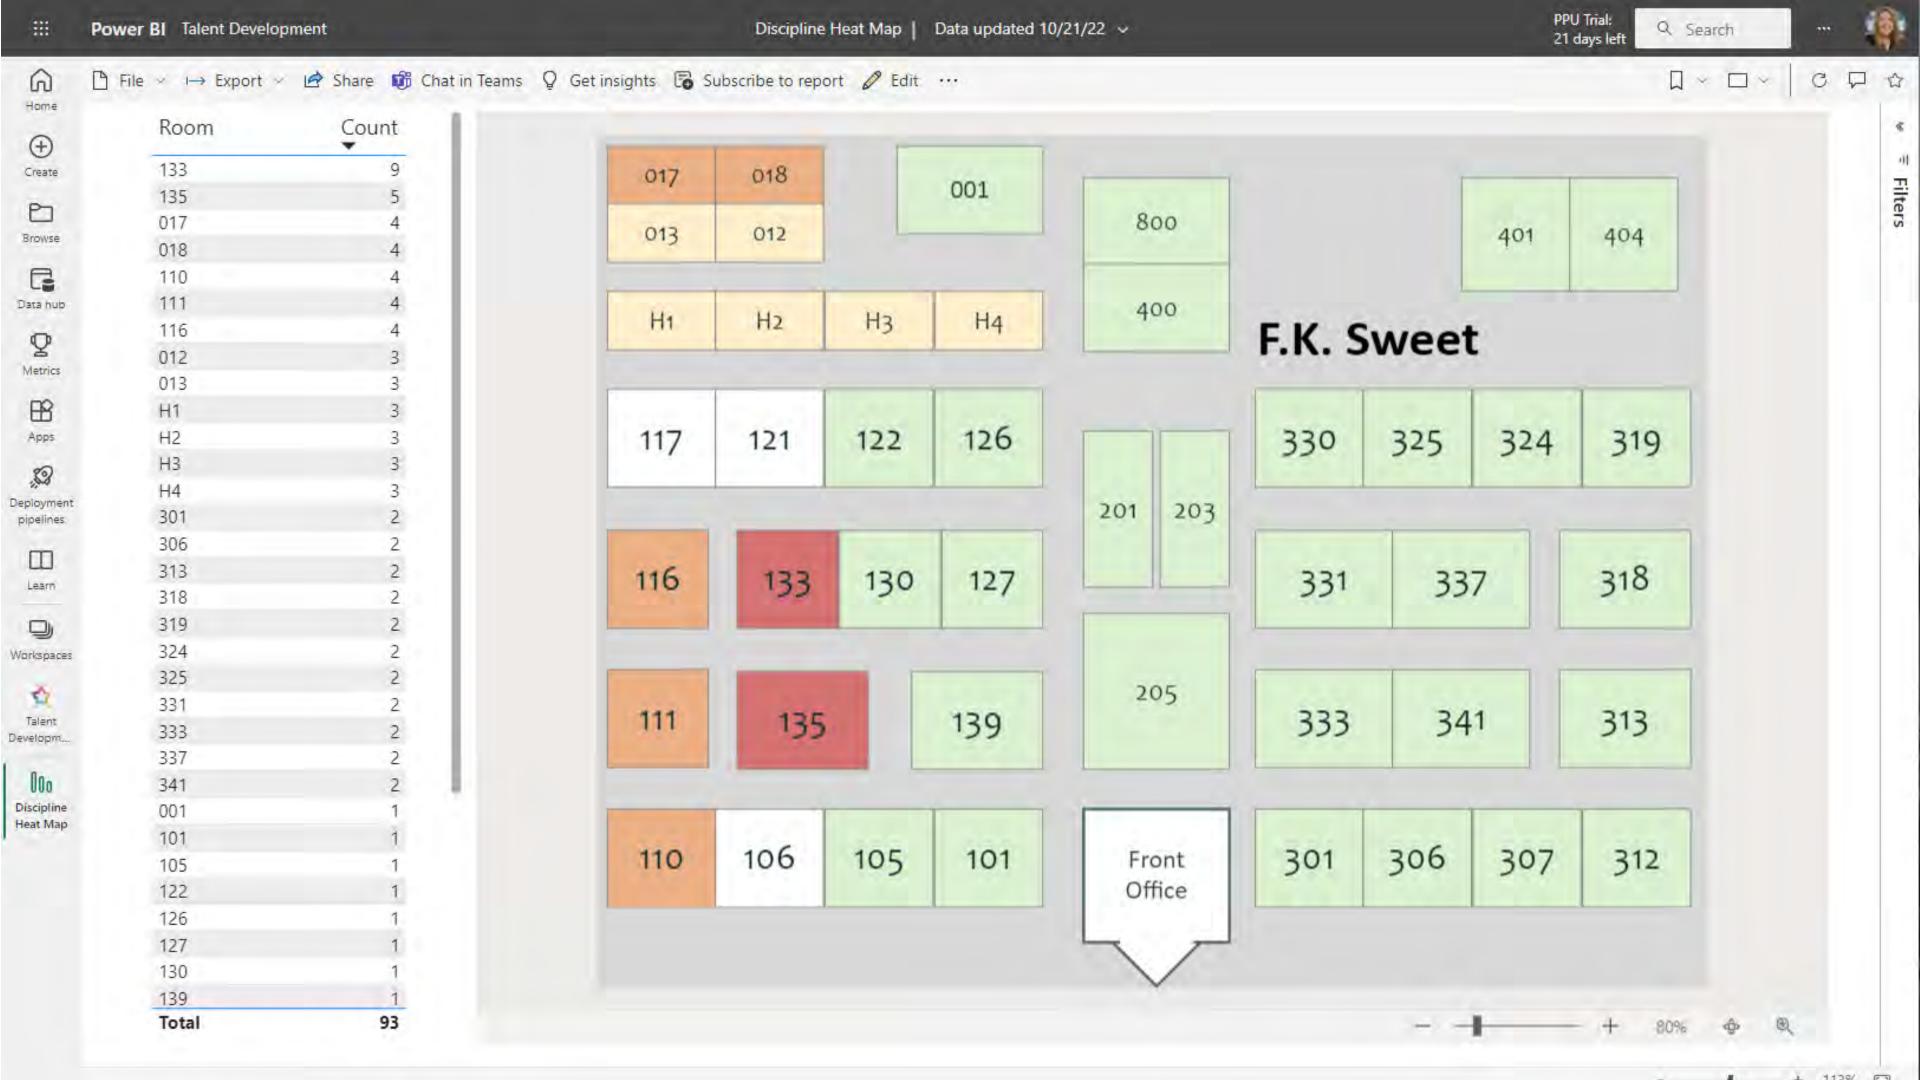

# **Talent Development**

Create app

| =        |                      |   |
|----------|----------------------|---|
| ŵ        | Home                 |   |
| +        | Create               |   |
|          | Browse               |   |
| 0        | Data hub             |   |
| 7        | Metrics              |   |
| ₽        | Apps                 |   |
| <b>S</b> | Deployment pipelines |   |
|          | Learn                |   |
|          | Workspaces           | > |
| Ø.       | Talent Development   | V |
|          |                      |   |