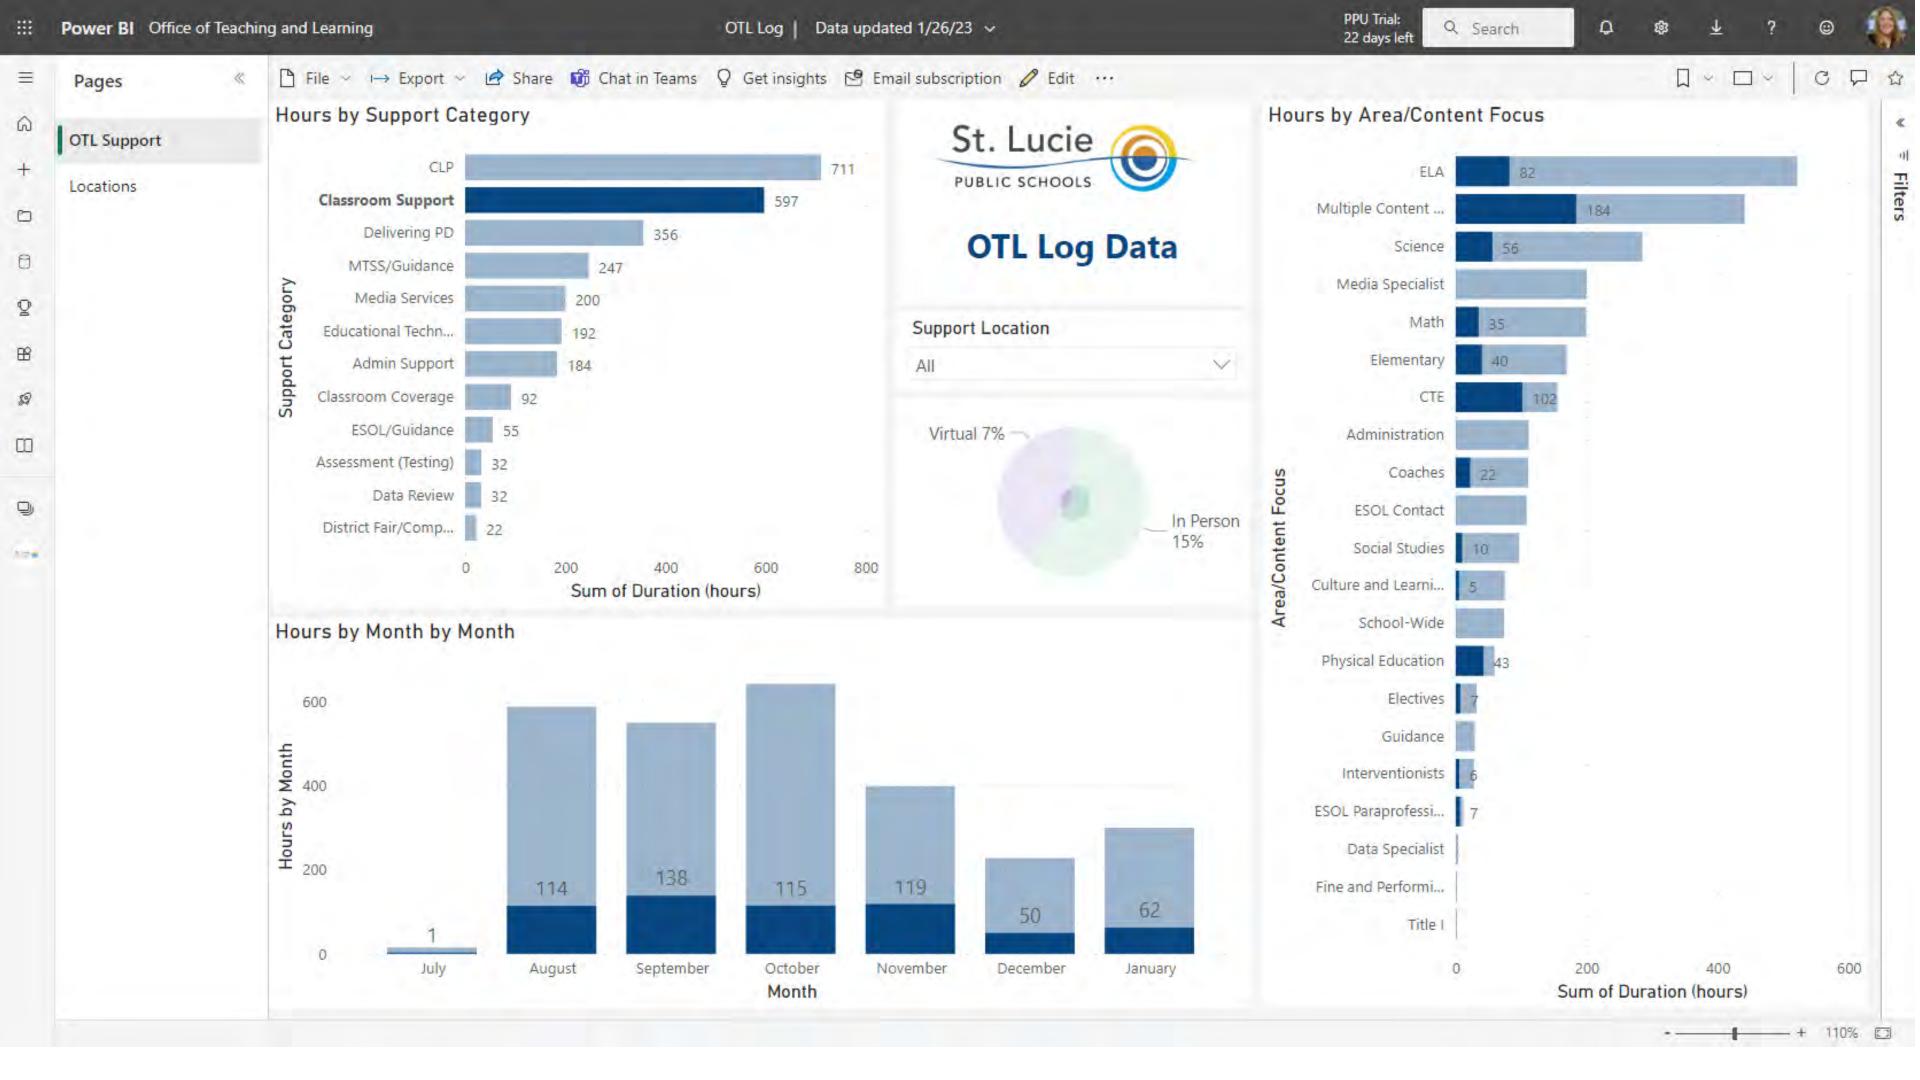

# Frequency

- Updating continually
- Run it periodically

«

⊲

| / | Name >                     | Date of Support ∨        | Department 🗸       | Support Location    | Visit Type ✓ | Duration (hours) ∨ | Supported Grade V                          | Area/Content Focus ∨      | Support Category ✓     |
|---|----------------------------|--------------------------|--------------------|---------------------|--------------|--------------------|--------------------------------------------|---------------------------|------------------------|
|   | GARCIA NIEVES, ZULAY<br>E. | 11/02/2022               | Curriculum         | Allapattah Flats    | In Person    | 1                  | 02                                         | Elementary                | Educational Technology |
|   | HUFFSTETTER, MARY H.       | 11/07/2022               | Curriculum         | Allapattah Flats    | In Person    | 2                  | Kindergarten                               | ELA                       | Delivering PD          |
|   | VANDEREEDT, SALLY V.       | 11/18/2022               | Talent Development | Allapattah Flats    | Virtual      | 0.3                |                                            | Coaches                   | Educational Technology |
|   | COPPOLA, CHRISTINA<br>M.   | 01/02/2023               | Curriculum         | Allapattah Flats    | In Person    | 3                  | Pre K Kindergarten 01 02 03 04 05 06 07 08 | Culture and Learning Env. | MTSS/Guidance          |
|   | OATTS, DORTHEA             | 01/25/2023               | Curriculum         | Allapattah Flats    | In Person    | 1                  | 06                                         | ELA                       | Data Review            |
|   |                            |                          |                    |                     |              | Sum<br>31.8        |                                            |                           |                        |
|   | Support Location :         | Bayshore Elementary (50) |                    |                     |              |                    |                                            |                           |                        |
|   | MEJIAS, NANCY L            | 08/08/2022               | Curriculum         | Bayshore Elementary | In Person    | б                  | Kindergarten 01 02 03 04 05                | ELA                       | Delivering PD          |
|   | BENNER, BELINDA P.         | 08/09/2022               | Talent Development | Bayshore Elementary | In Person    | 3.5                | Pre K Kindergarten 01 02 03 04 05          | Multiple Content Areas    | Delivering PD          |