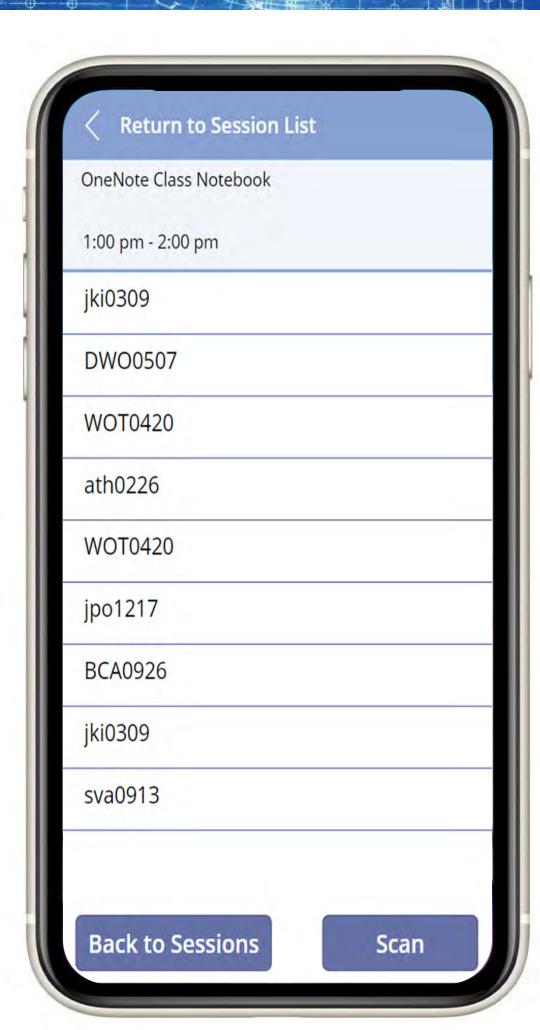

# Welcome to the Mentor Log system, Sally Vandereedt

Please start by typing the **last name of your mentee** in the box below.

To narrow the results, you can add a comma and their first initial or name. Ex: Smith, Alan

Be careful to select the correct individual when more than one result appears. Please do not select yourself.

Last Name of Supported Teacher (not you)

*૾*ૼઌૻૻ૾ઌૻૻઌૻૻઌૻૻઌૻૻઌૻૻઌ૽ૺૻઌ

Elevating the Vision