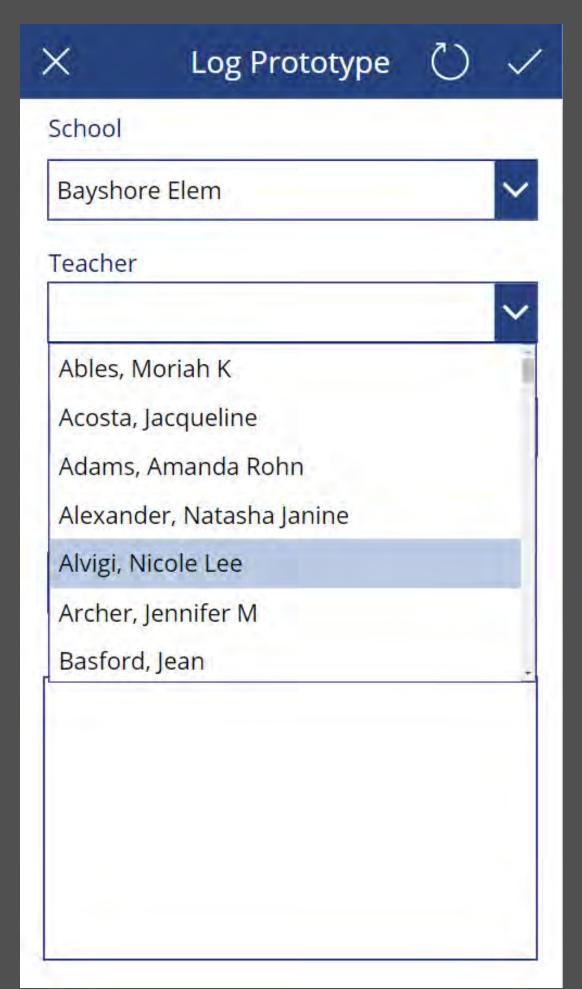

# Welcome to the Mentor Log system, Sally Vandereedt

Please start by typing the **last name of your mentee** in the box below.

To narrow the results, you can add a comma and their first initial or name. Ex: Smith, Alan

Be careful to select the correct individual when more than one result appears. Please do not select yourself.

Last Name of Supported Teacher (not you)

*૾*ૼઌૻૻ૾ઌૻૻઌૻૻઌૻૻઌૻૻઌૻૻઌ૽ૺૻઌ

Elevating the Vision