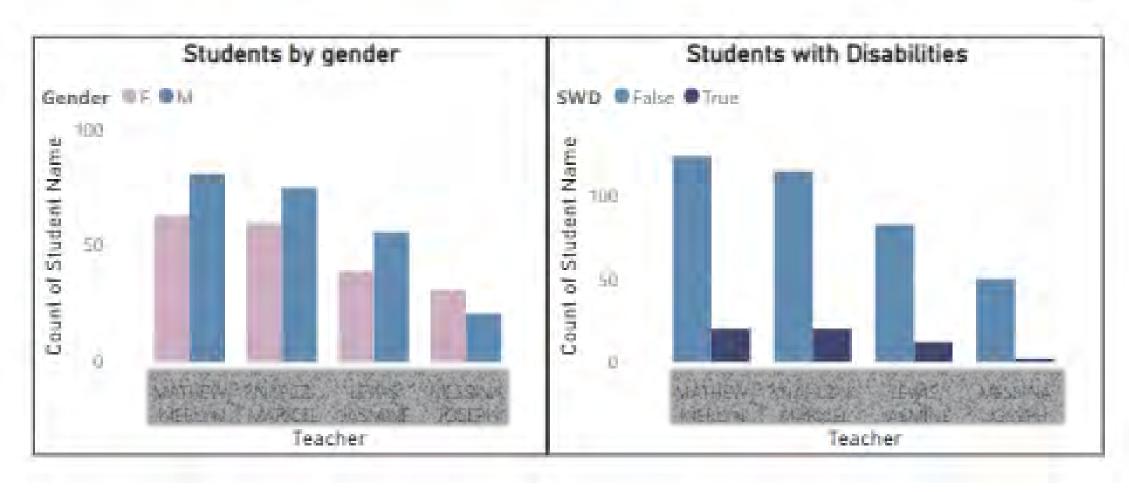

|                        |
|   | Support Location :         | Bayshore Elementary (50) |                    |                     |              |                    |                                            |                           |                        |
|   | MEJIAS, NANCY L            | 08/08/2022               | Curriculum         | Bayshore Elementary | In Person    | б                  | Kindergarten 01 02 03 04 05                | ELA                       | Delivering PD          |
|   | BENNER, BELINDA P.         | 08/09/2022               | Talent Development | Bayshore Elementary | In Person    | 3.5                | Pre K Kindergarten 01 02 03 04 05          | Multiple Content Areas    | Delivering PD          |







# **Biology End of Course Exam Data**

















+ New workspace

# Creating a Workspace for a Target Audience



# + New workspace





Search



Create app

Refreshed











# Dataset Refresh



For OneDrive or SharePoint Online files:

- Dataset is refreshed within about an hour
- Scheduled refresh is also an option





















Include in a



# **Talent Development**

Create app

| =        |                      |   |
|----------|----------------------|---|
| ŵ        | Home                 |   |
| +        | Create               |   |
|          | Browse               |   |
| 0        | Data hub             |   |
| 7        | Metrics              |   |
| ₽        | Apps                 |   |
| <b>S</b> | Deployment pipelines |   |
|          | Learn                |   |
|          | Workspaces           | > |