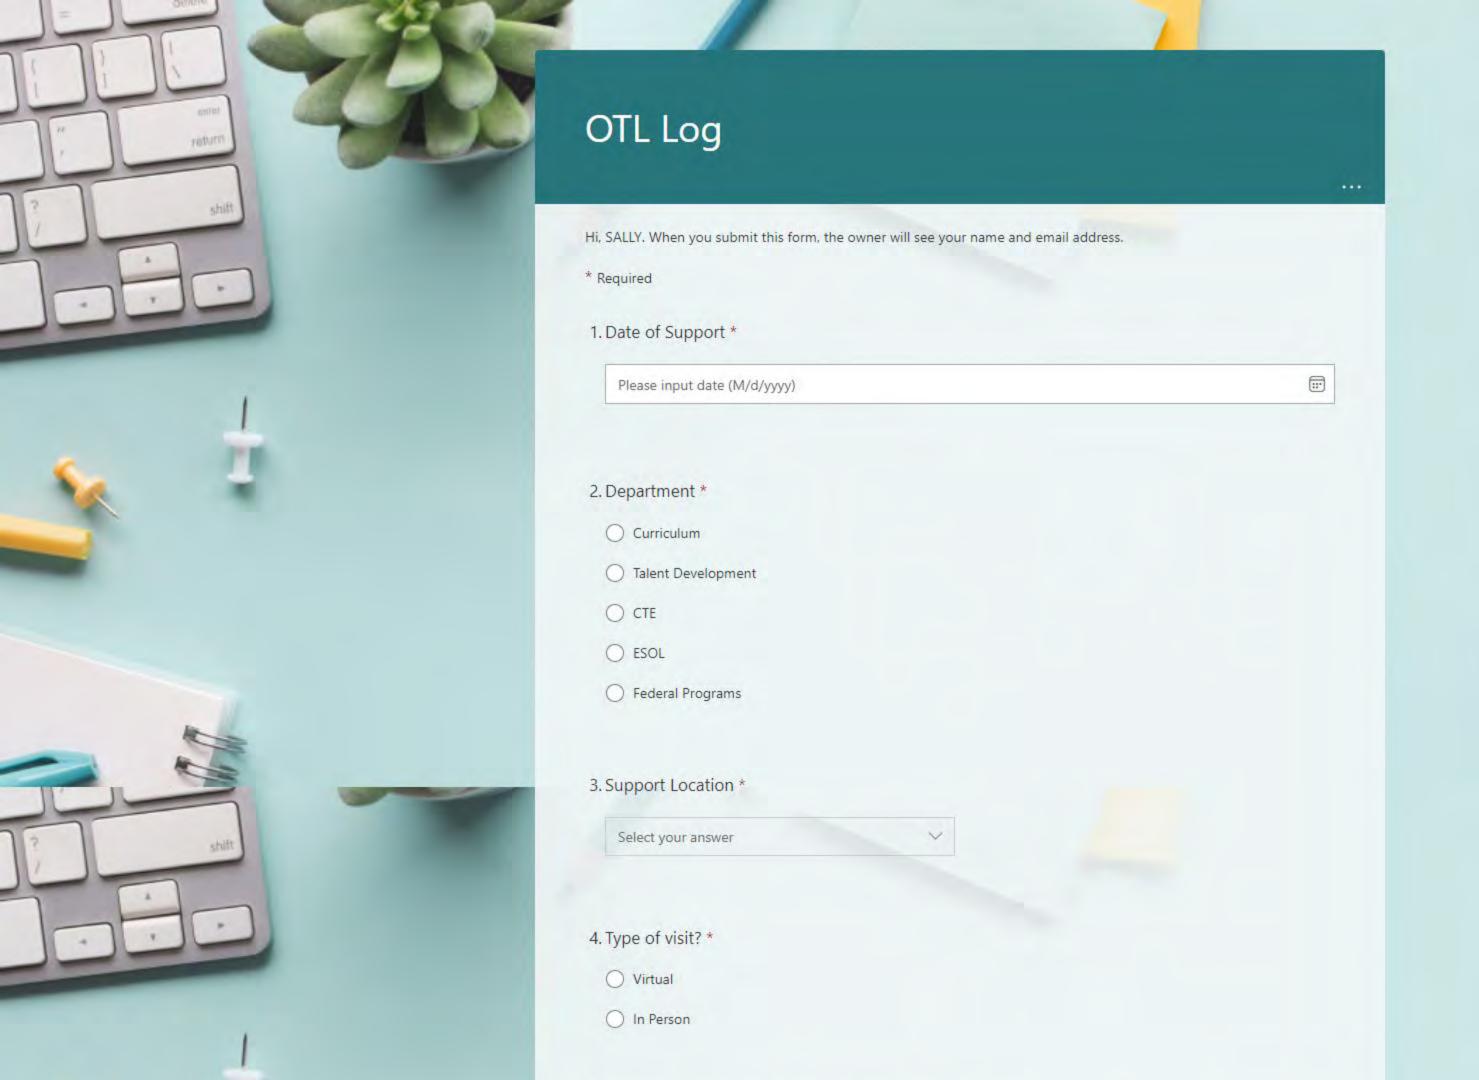

# Cloud Form Required

Group-Owned or Started from Excel Online

Forms

# △ OneDrive refresh

By default, OneDrive updates files hourly. Do you want your files to be kept up to date?