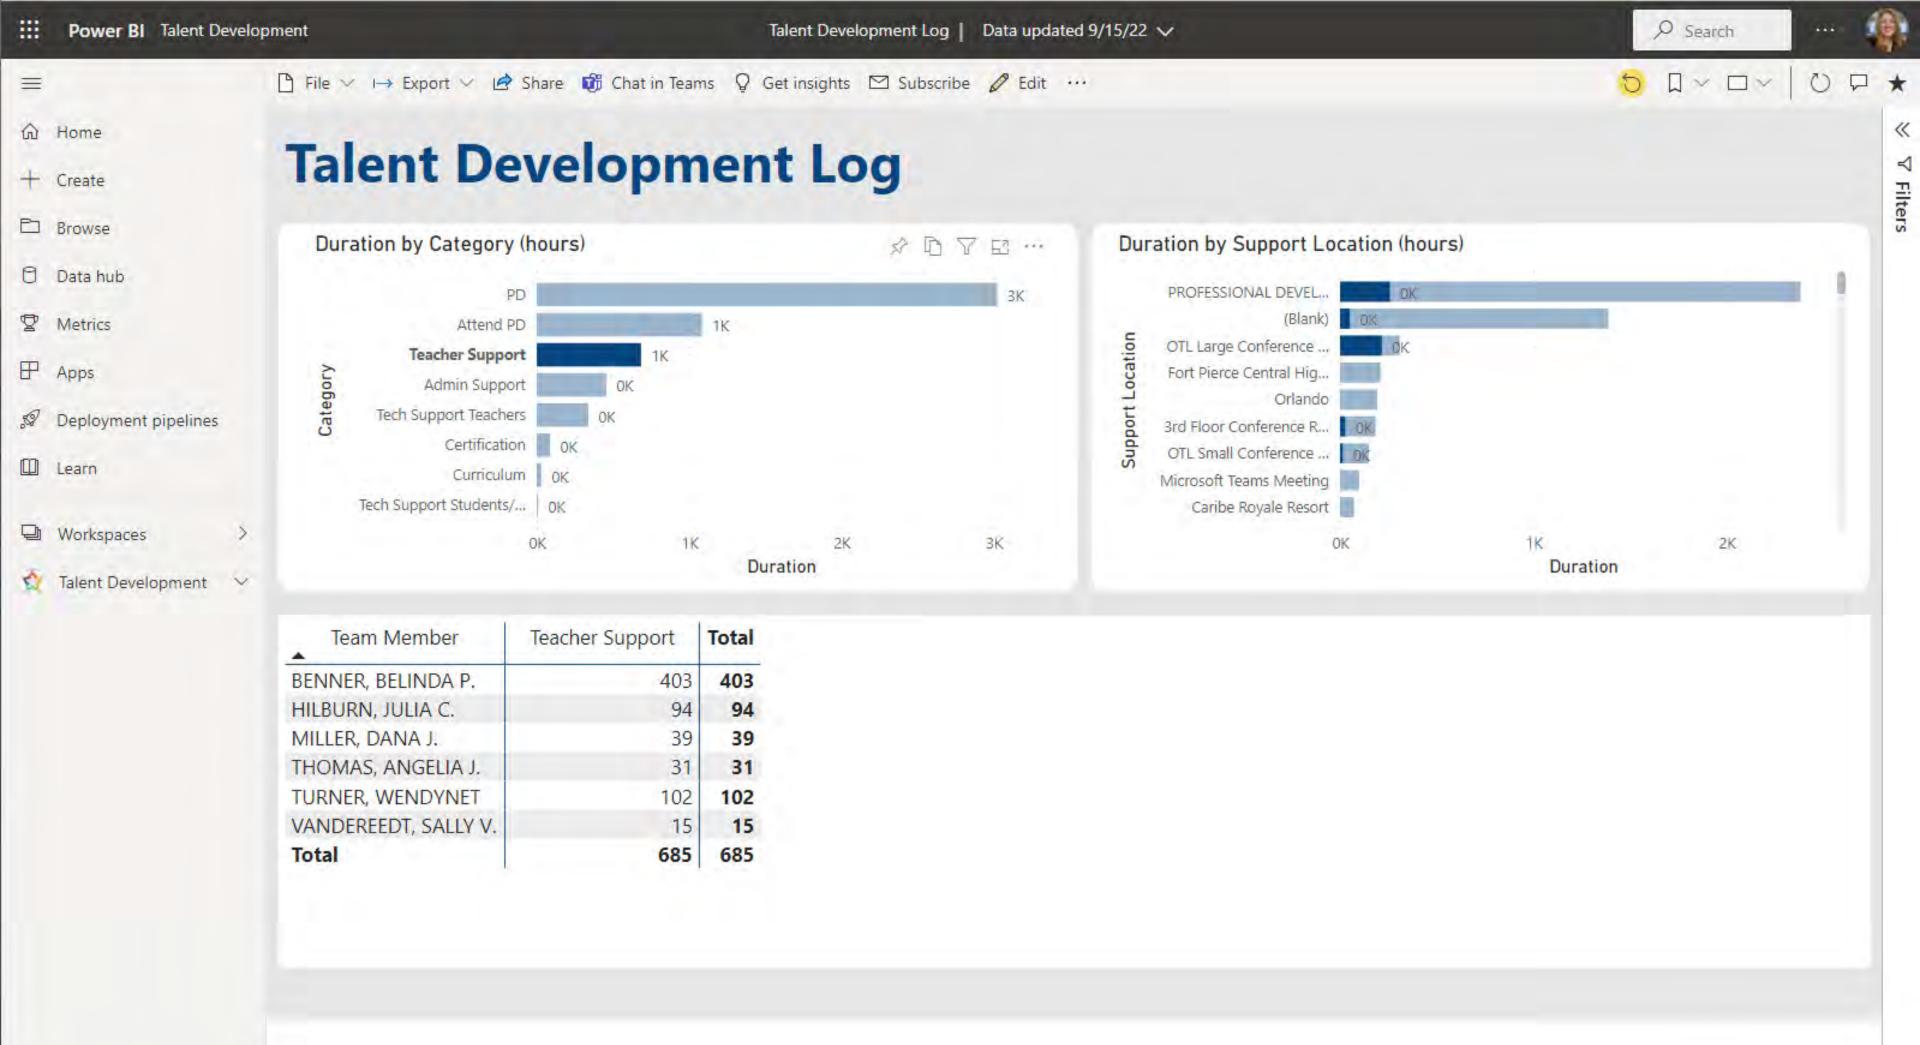

# **Talent Development**

Create app

| =        |                      |   |
|----------|----------------------|---|
| ŵ        | Home                 |   |
| +        | Create               |   |
|          | Browse               |   |
| 0        | Data hub             |   |
| 7        | Metrics              |   |
| ₽        | Apps                 |   |
| <b>S</b> | Deployment pipelines |   |
|          | Learn                |   |
|          | Workspaces           | > |
| Ø.       | Talent Development   | V |
|          |                      |   |

| + New > @ Create deployment pipeline                        |           |                    | = Vie                | w ∨ <b>Y</b> Filters § | Settings Access | △ Search    |     |
|-------------------------------------------------------------|-----------|--------------------|----------------------|------------------------|-----------------|-------------|-----|
| Report Visualize your data                                  |           |                    |                      |                        |                 |             |     |
| Paginated report Build a paginated report                   | Туре      | Owner              | Refreshed            | Next refresh           | Endorsement     | Sensitivity | - 3 |
| Scorecard Track related metrics together                    | Report    | Talent Development | 9/13/22, 9:45:07 PM  |                        | _               | -           | .(  |
| Dashboard     Build a single-page data story                | Report    | Talent Development | 9/13/22, 9:45:07 PM  | -                      | =               | -           | X   |
| Dataset Create a dataset to use in a report                 | Report    | Talent Development | 4/4/22, 10:05:21 AM  | ·                      | -               | -           | Х   |
| Dataflow                                                    | Report    | Talent Development | 6/22/22, 11:36:55 AM | -                      | -               | -           | - ( |
| Streaming dataset                                           | Report    | Talent Development | 7/27/22, 2:04:09 PM  | -                      |                 | _           | 1   |
| Build visuals from real-time data                           | Report    | Talent Development | 9/13/22, 9:54:36 PM  | _                      | =               | -           |     |
| → Upload a file<br>Open a .pbix, .rdl, .xlsx, or .csv in Po | Dashboard | Talent Development | 9                    | -                      | -               | -           |     |
| Talent Development Log                                      | Report    | Talent Development | 9/14/22, 2:14:52 PM  | -                      |                 | -           | 1   |
| TD Raw Data                                                 | Report    | Talent Development | 9/14/22, 2:14:52 PM  | -                      | _               | _           | 7   |