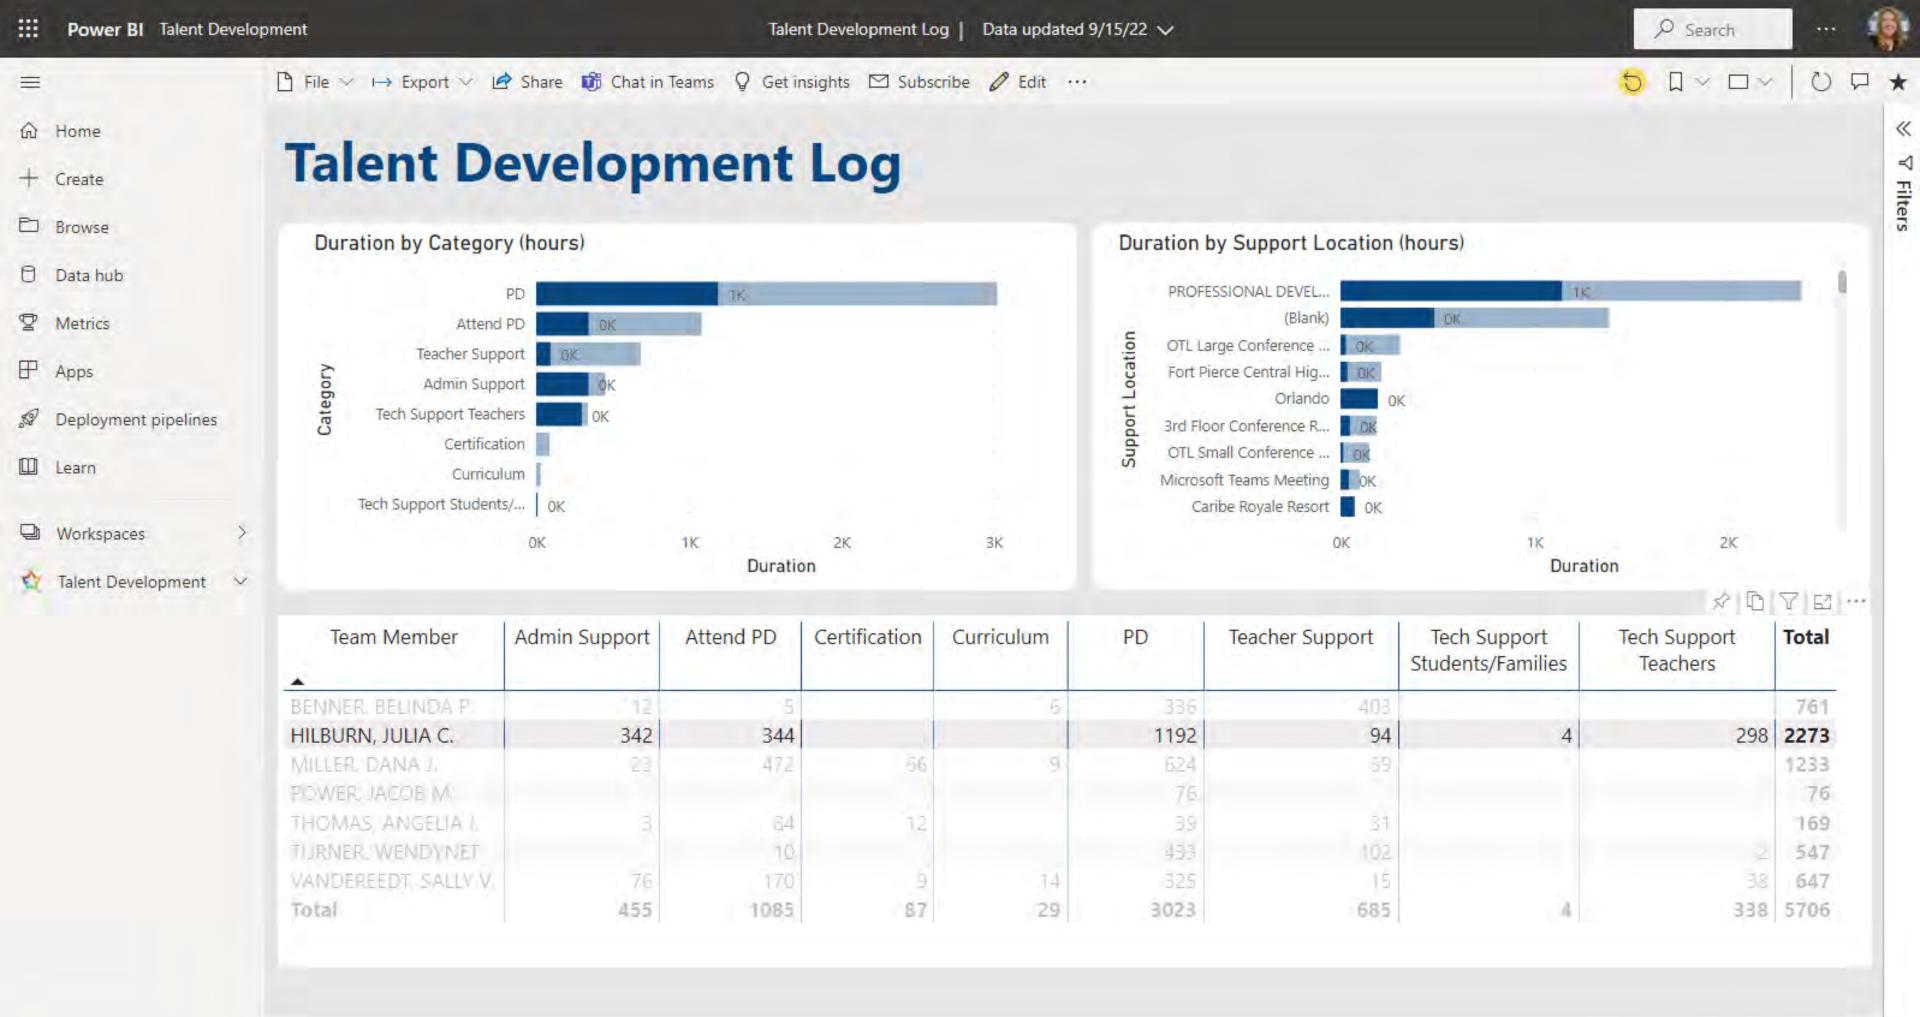

# **Talent Development**

Create app

| =        |                      |   |
|----------|----------------------|---|
| ŵ        | Home                 |   |
| +        | Create               |   |
|          | Browse               |   |
| 0        | Data hub             |   |
| 7        | Metrics              |   |
| ₽        | Apps                 |   |
| <b>S</b> | Deployment pipelines |   |
|          | Learn                |   |
|          | Workspaces           | > |
| Ø.       | Talent Development   | V |
|          |                      |   |

| + New > @ Create deployment pipeline                        |           |                    | = Vie                | w ∨ <b>Y</b> Filters § | Settings Access | △ Search    |     |
|-------------------------------------------------------------|-----------|--------------------|----------------------|------------------------|-----------------|-------------|-----|
| Report Visualize your data                                  |           |                    |                      |                        |                 |             |     |
| Paginated report Build a paginated report                   | Туре      | Owner              | Refreshed            | Next refresh           | Endorsement     | Sensitivity | - 3 |
| Scorecard Track related metrics together                    | Report    | Talent Development | 9/13/22, 9:45:07 PM  |                        | _               | -           | .(  |
| Dashboard     Build a single-page data story                | Report    | Talent Development | 9/13/22, 9:45:07 PM  | -                      | =               | -           | X   |
| Dataset Create a dataset to use in a report                 | Report    | Talent Development | 4/4/22, 10:05:21 AM  | ·                      | -               | -           | Х   |
| Dataflow                                                    | Report    | Talent Development | 6/22/22, 11:36:55 AM | -                      | -               | -           | - ( |
| Streaming dataset                                           | Report    | Talent Development | 7/27/22, 2:04:09 PM  | -                      |                 | _           | 1   |
| Build visuals from real-time data                           | Report    | Talent Development | 9/13/22, 9:54:36 PM  | _                      | =               | -           |     |
| → Upload a file<br>Open a .pbix, .rdl, .xlsx, or .csv in Po | Dashboard | Talent Development | 9                    | -                      | -               | -           |     |
| Talent Development Log                                      | Report    | Talent Development | 9/14/22, 2:14:52 PM  | -                      |                 | -           | 1   |
| TD Raw Data                                                 | Report    | Talent Development | 9/14/22, 2:14:52 PM  | -                      | _               | _           | 7   |