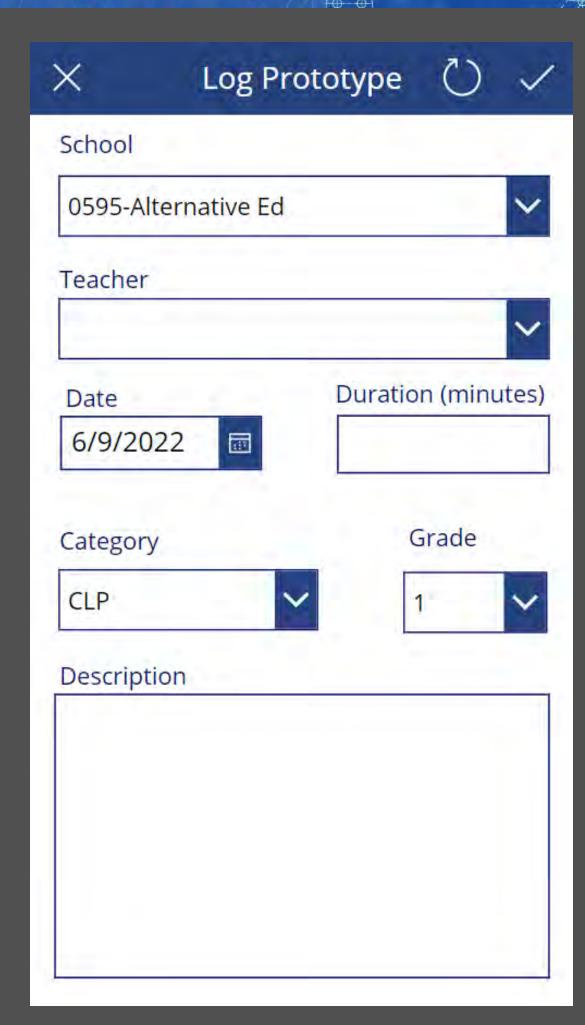

# **Enter Power Apps**

- Can be "simple" and linked directly back to the SharePoint List
- Options to introduce lookups into other data sources

 Bells and whistles for branding