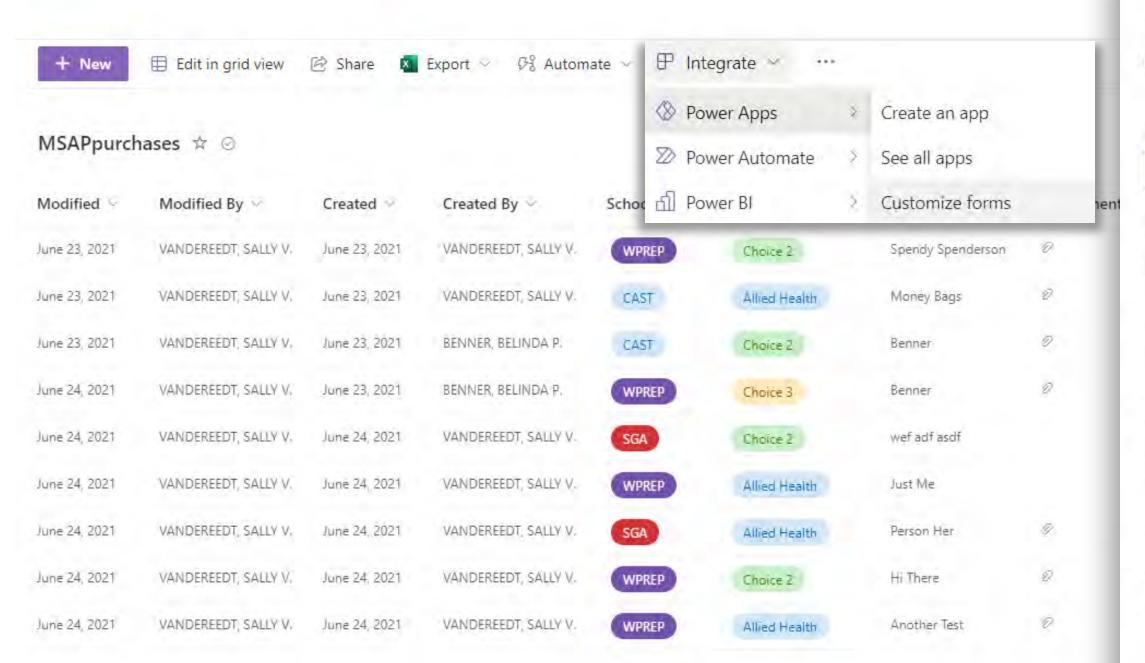

# **SharePoint Lists**

- True dependency, not just branching
- Calculated columns and lookups
- Designed for greater capacity than Excel

| ☐ Save × Cancel ← Copy link       |  |  |  |  |  |  |
|-----------------------------------|--|--|--|--|--|--|
| New item                          |  |  |  |  |  |  |
| (T) Title *                       |  |  |  |  |  |  |
| Enter value here                  |  |  |  |  |  |  |
| School *                          |  |  |  |  |  |  |
| -                                 |  |  |  |  |  |  |
|                                   |  |  |  |  |  |  |
| =                                 |  |  |  |  |  |  |
| □ ApprovedMSAP                    |  |  |  |  |  |  |
| Yes                               |  |  |  |  |  |  |
| ⊘ PO Created                      |  |  |  |  |  |  |
| _                                 |  |  |  |  |  |  |
| PO Creation Date                  |  |  |  |  |  |  |
| Enter a date                      |  |  |  |  |  |  |
| <b></b> \$€ Shipping Cost         |  |  |  |  |  |  |
| Enter a number                    |  |  |  |  |  |  |
| (♥) Requestor                     |  |  |  |  |  |  |
| Enter value here                  |  |  |  |  |  |  |
| Staff member requesting the item. |  |  |  |  |  |  |
| (T) PO Number                     |  |  |  |  |  |  |
| Enter value here                  |  |  |  |  |  |  |
| (II) MSAP Approver Comments       |  |  |  |  |  |  |

Enter value here

# **Enter Power Apps**

- Can be "simple" and linked directly back to the SharePoint List
- Options to introduce lookups into other data sources

 Bells and whistles for branding