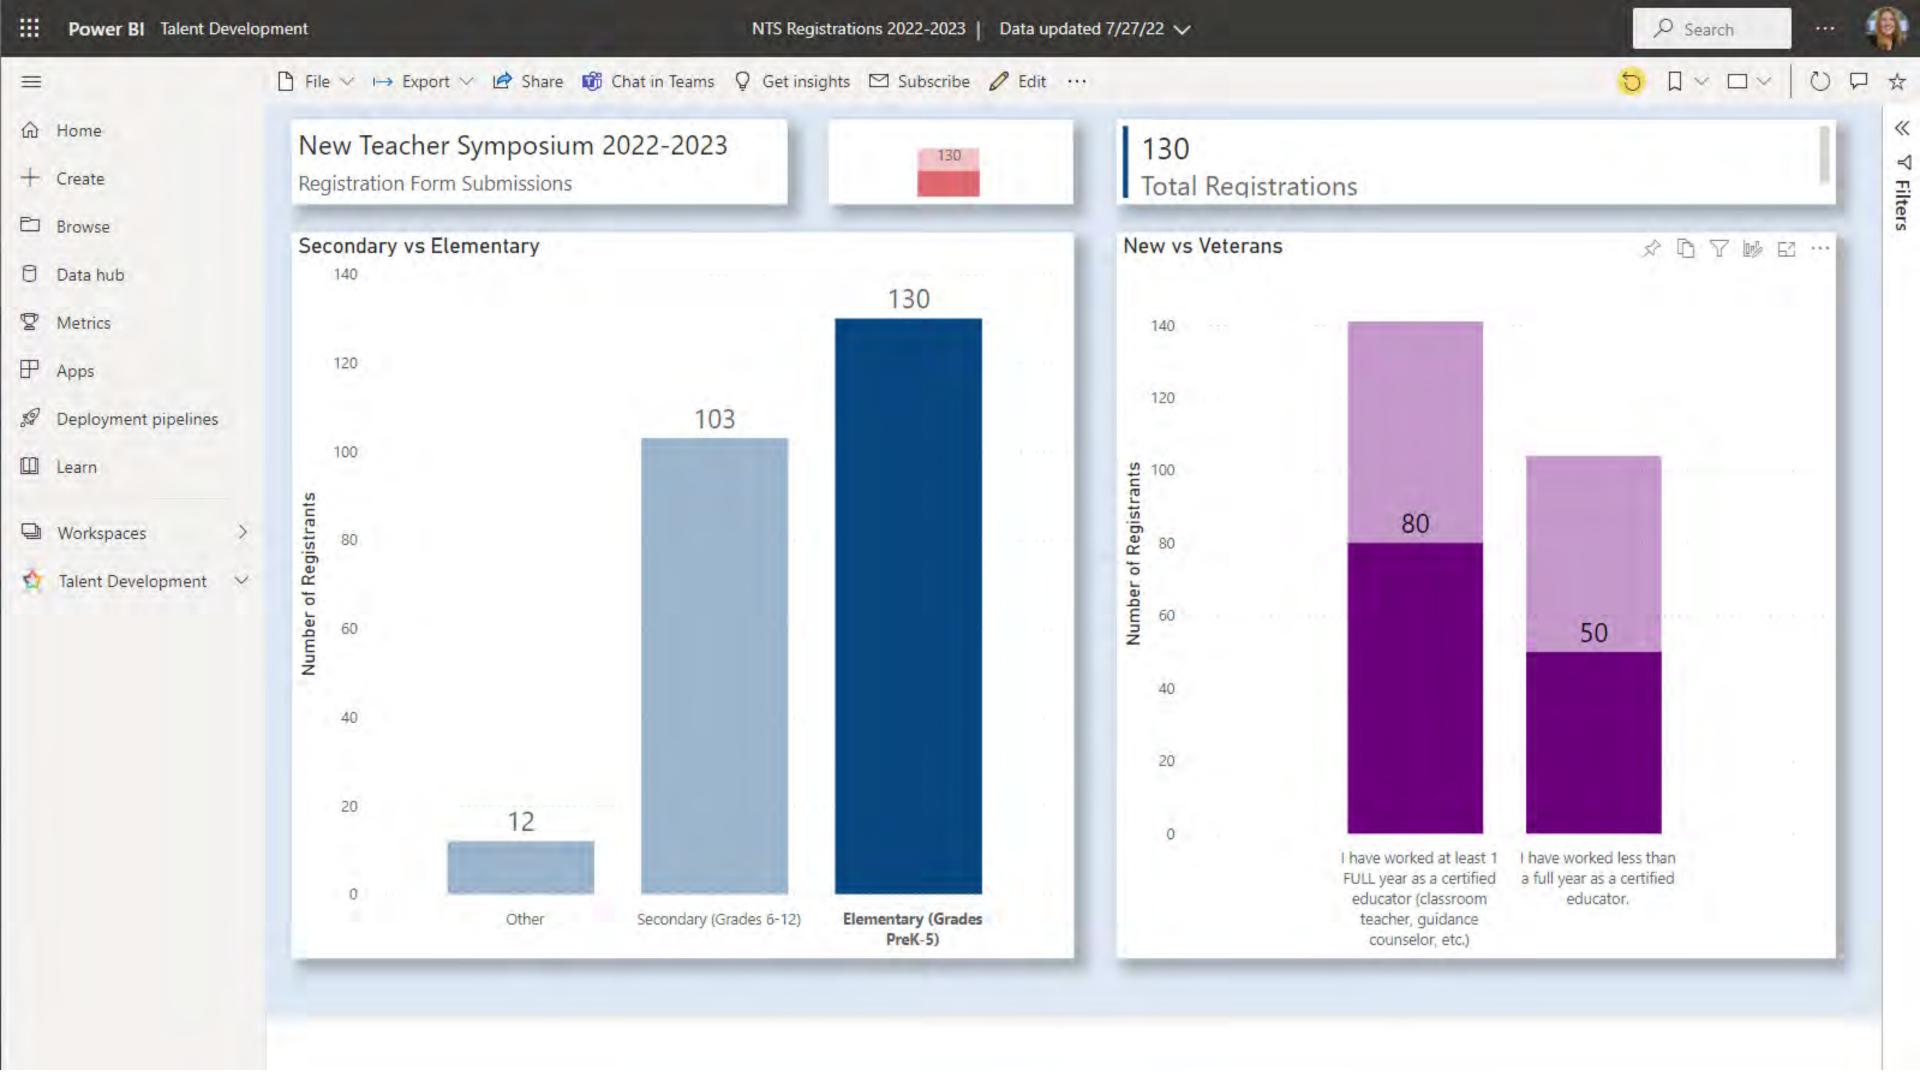

# Good morning, SALLY

Find and share actionable insights to make data-driven decisions

The focus here is always on the usability

- the ease of entry for the data
- the seamless interaction for retrieval and analysis