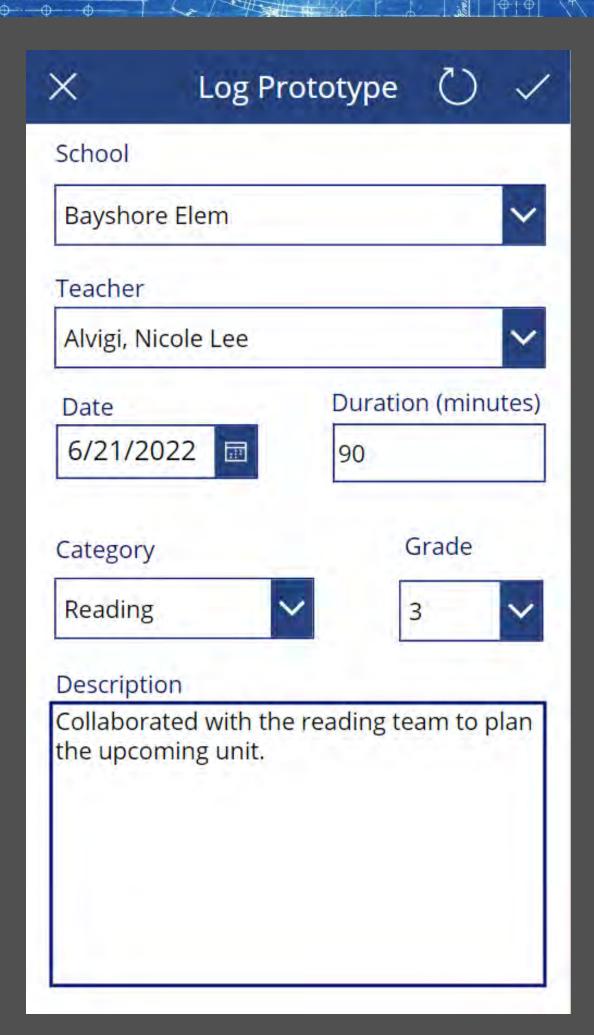

# Key Functionality

# Based on Categories

- Uncategorized events are ignored
- Other categories ignored

# Data Storage

- Personal OneDrive
- Combined department

# Frequency

- Updating continually
- Run it periodically

«

⊲

| / | Name >                     | Date of Support ∨        | Department 🗸       | Support Location    | Visit Type ✓ | Duration (hours) ∨ | Supported Grade V                          | Area/Content Focus ∨      | Support Category ✓     |
|---|----------------------------|--------------------------|--------------------|---------------------|--------------|--------------------|--------------------------------------------|---------------------------|------------------------|
|   | GARCIA NIEVES, ZULAY<br>E. | 11/02/2022               | Curriculum         | Allapattah Flats    | In Person    | 1                  | 02                                         | Elementary                | Educational Technology |
|   | HUFFSTETTER, MARY H.       | 11/07/2022               | Curriculum         | Allapattah Flats    | In Person    | 2                  | Kindergarten                               | ELA                       | Delivering PD          |
|   | VANDEREEDT, SALLY V.       | 11/18/2022               | Talent Development | Allapattah Flats    | Virtual      | 0.3                |                                            | Coaches                   | Educational Technology |
|   | COPPOLA, CHRISTINA<br>M.   | 01/02/2023               | Curriculum         | Allapattah Flats    | In Person    | 3                  | Pre K Kindergarten 01 02 03 04 05 06 07 08 | Culture and Learning Env. | MTSS/Guidance          |
|   | OATTS, DORTHEA             | 01/25/2023               | Curriculum         | Allapattah Flats    | In Person    | 1                  | 06                                         | ELA                       | Data Review            |
|   |                            |                          |                    |                     |              | Sum<br>31.8        |                                            |                           |                        |
|   | Support Location :         | Bayshore Elementary (50) |                    |                     |              |                    |                                            |                           |                        |
|   | MEJIAS, NANCY L            | 08/08/2022               | Curriculum         | Bayshore Elementary | In Person    | б                  | Kindergarten 01 02 03 04 05                | ELA                       | Delivering PD          |
|   | BENNER, BELINDA P.         | 08/09/2022               | Talent Development | Bayshore Elementary | In Person    | 3.5                | Pre K Kindergarten 01 02 03 04 05          | Multiple Content Areas    | Delivering PD          |