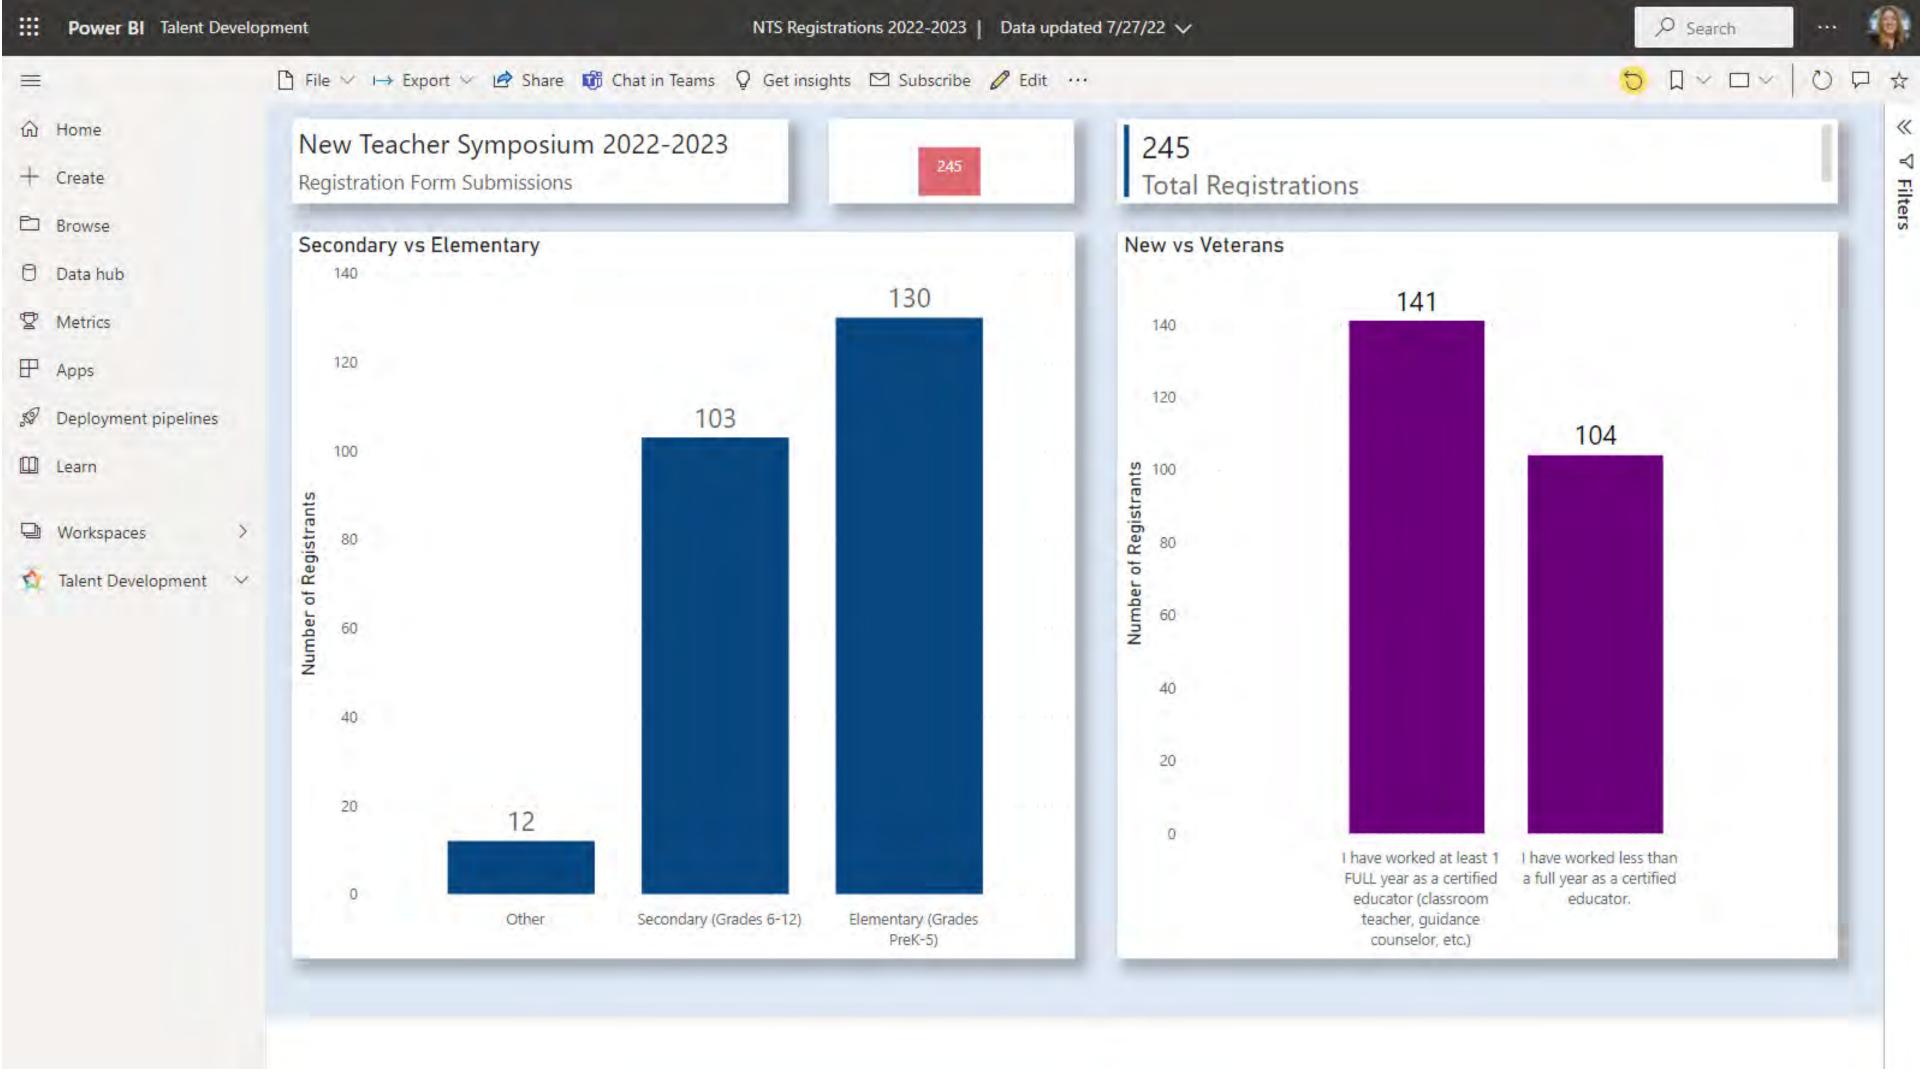

# Good morning, SALLY

Find and share actionable insights to make data-driven decisions

The focus here is always on the usability

- the ease of entry for the data
- the seamless interaction for retrieval and analysis