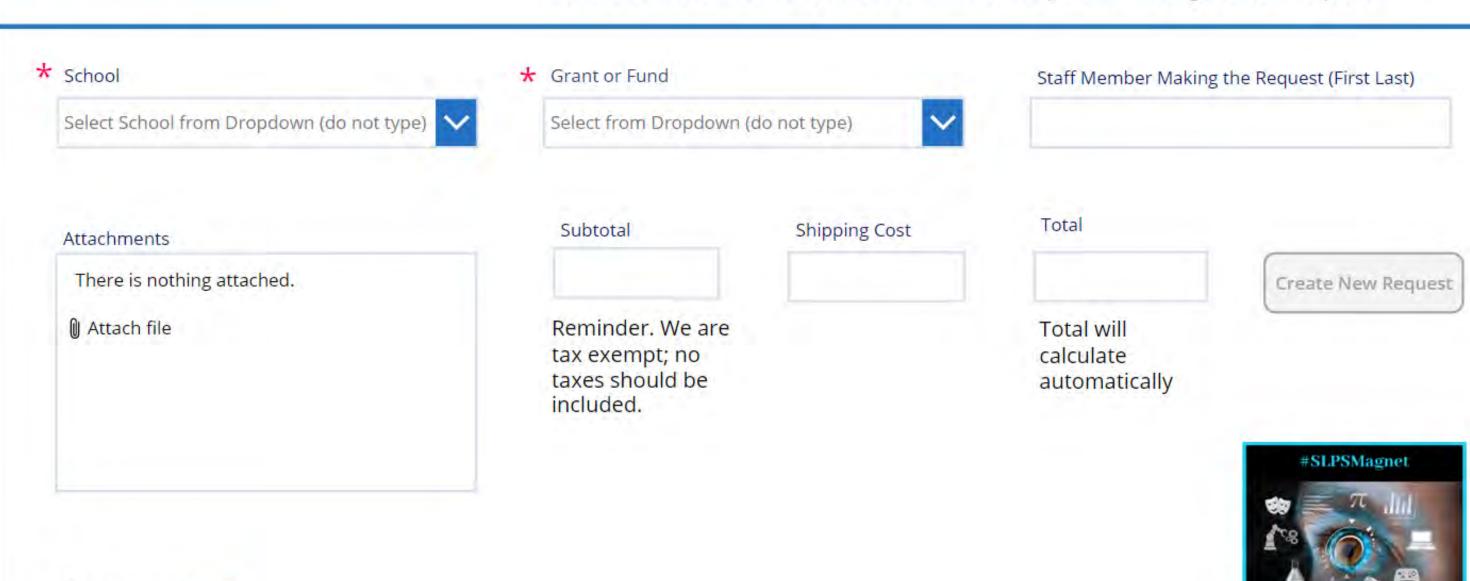

### **Purchasing Requests**

When you complete this form, your name and email will be recorded.

For the Staff Member field, enter the name of the person making the item request.