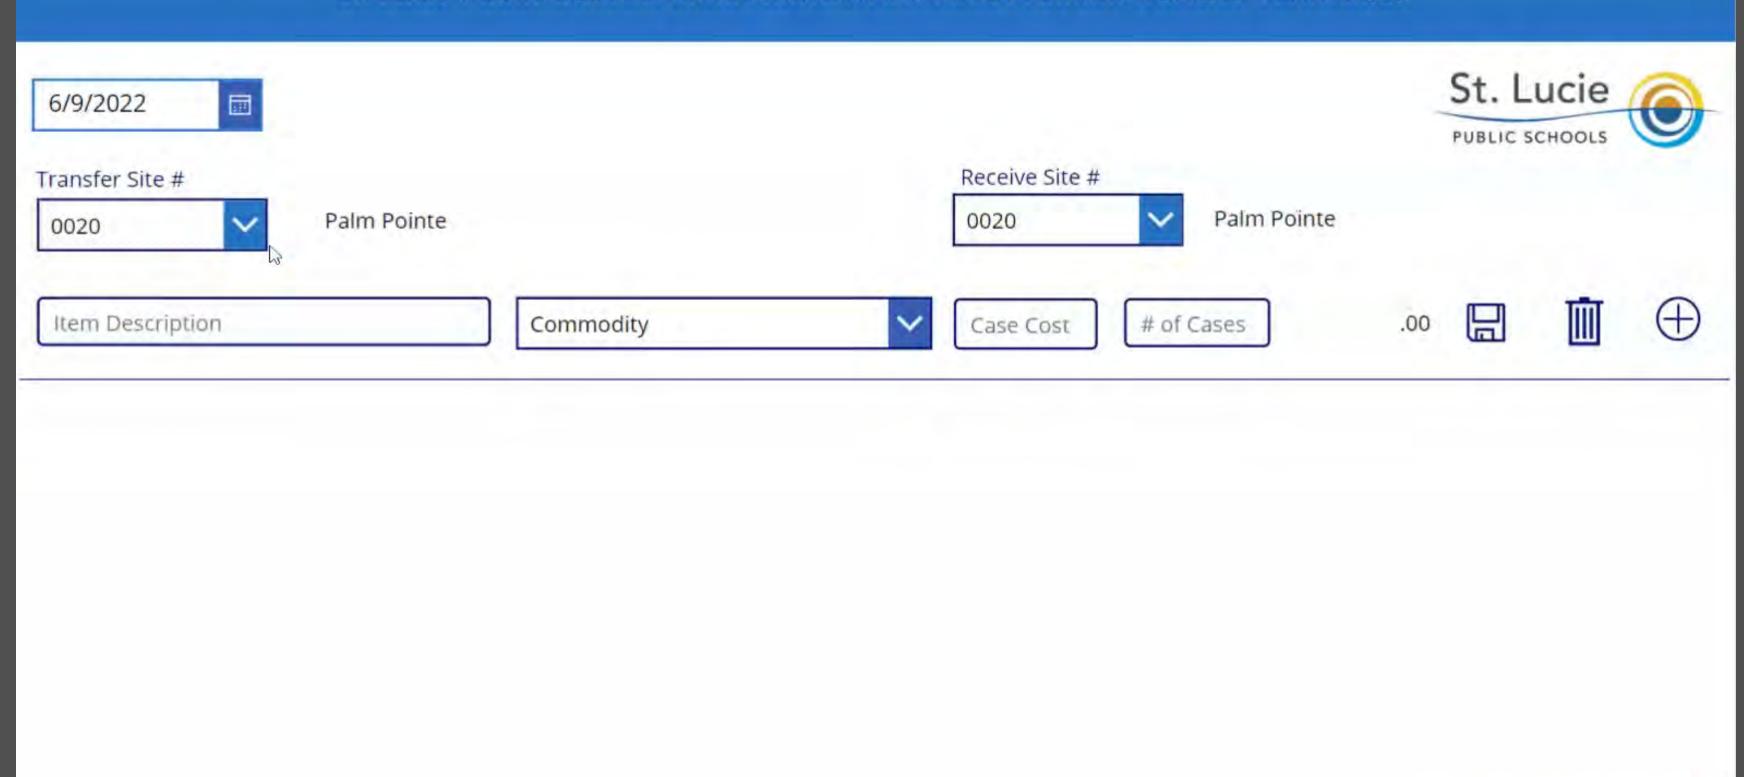

### St. Lucie Public Schools Child Nutrition Services Product/Transfer Verification

Submit