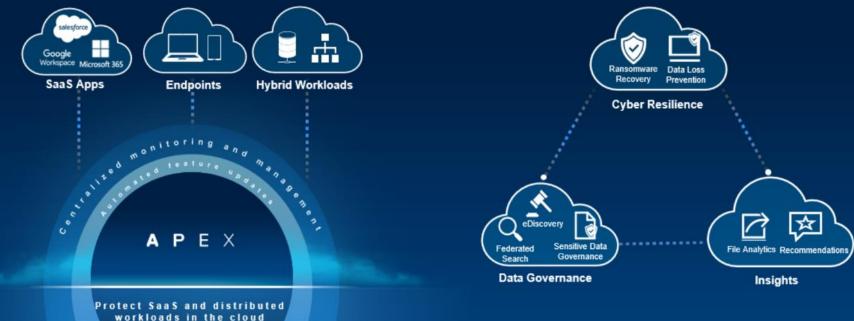

#### DATA PROTECTION AND CYBER RECOVERY

Dell APEX Protection Storage for Public Cloud

Over 1800 Dell public cloud data protection customers<sup>1</sup> Over 24.8 EB of data protected by Dell in public clouds<sup>2</sup>

#### **BACKUP SOFTWARE AS-A-SERVICE**

**Dell APEX Backup Services** 

#### **STORAGE**

Dell APEX Block Storage for Public Cloud Dell APEX File Storage for Public Cloud

Up to 82–87% cost savings versus native cloud storage<sup>3</sup>

#### MULTICLOUD ORCHESTRATION

Dell APEX Navigator for Multicloud Storage

Get powerful software-defined technologies you know and trust Create operational consistency to maximize your IT team's skillsets

Enhance data mobility to facilitate interoperability across ecosystems