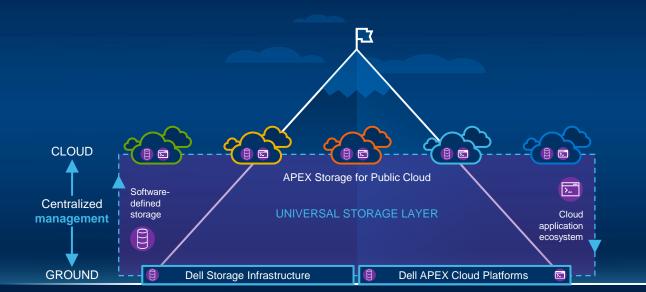

#### UNIVERSAL STORAGE LAYER

#### Common software-defined storage

Deliver Dell block, file, object, and protection storage for workloads deployed on-premises and in public clouds.

#### Consistent cloud application environment

Deploy integrated software-defined storage and cloud app ecosystems in turnkey cloud platforms on-prem.

#### Centralized management and operations

Streamline administration, accelerate productivity, and secure operations with a simple, SaaS-based experience.

Dell APEX Navigator for Storage & Kubernetes

Reduce multicloud storage costs by streamlining storage management

Boost agility on flexible infrastructure with seamless data and app mobility

Enforce compliance and establish consistent service levels everywhere

Simplify your Generative AI journey – from piloting through production