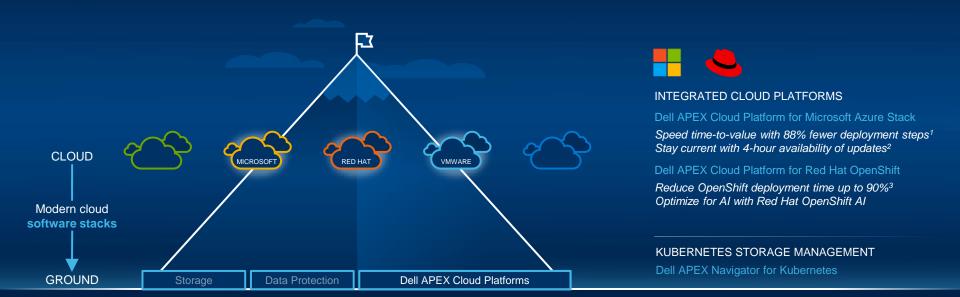

Complete visibility

End-to-end data protection

Deliver modern cloud software stacks in on-premises environments

Deploy cloud software stacks, fully integrated with Dell infrastructure

Simplify application management in a diverse multicloud environment

Build once and deploy anywhere on the software stack of your choice

Benefit from our differentiated vision to simplify multicloud complexity

#### UNIVERSAL STORAGE LAYER

#### Common software-defined storage

Deliver Dell block, file, object, and protection storage for workloads deployed on-premises and in public clouds.

#### Consistent cloud application environment

Deploy integrated software-defined storage and cloud app ecosystems in turnkey cloud platforms on-prem.

#### Centralized management and operations

Streamline administration, accelerate productivity, and secure operations with a simple, SaaS-based experience.

Dell APEX Navigator for Storage & Kubernetes

Reduce multicloud storage costs by streamlining storage management

Boost agility on flexible infrastructure with seamless data and app mobility

Enforce compliance and establish consistent service levels everywhere

Simplify your Generative AI journey – from piloting through production